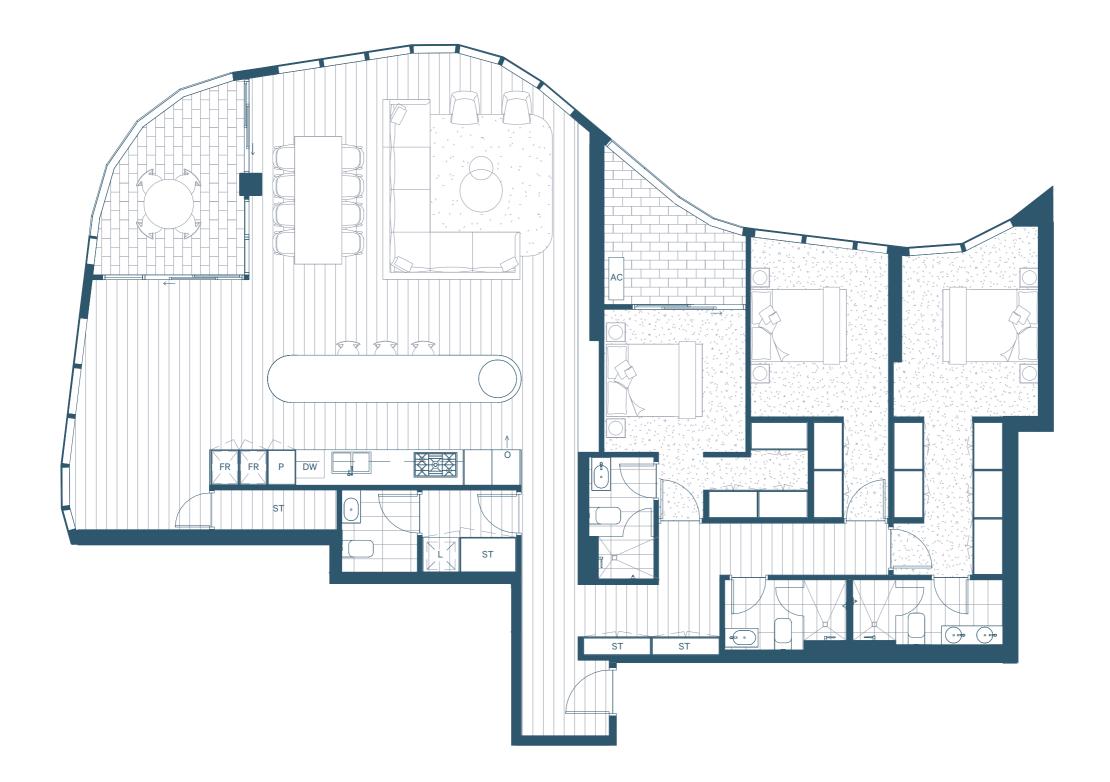

## **TYPE 3F**

APARTMENTS 1604+1605, 1704+1705

3 Bedroom, 3 Bathroom + Powder Room Area: Internal 185m<sup>2</sup>, External 19m<sup>2</sup>, Total 204m<sup>2</sup>

P Pantry
L Laundry
ST Storage
FR Fridge
DW Dishwasher
O Oven
AC Air Conditioner Condensing Unit

The information presented herein was produced prior to the completion of construction. Floor areas, dimensions, fittings, finishes, tile patterns and set-outs, and the like, and the specifications thereof, are indicative only, are not to scale and are subject to change without notice. Warranty that the information presented herein is a representation of the final product is not given either expressly or implied. Prospective purchasers must rely on their own enquiries. All areas, numbers are rounded to the nearest whole number. All dimensions are approximate. All internal / external furniture and whitegoods are not included.

| 0 | 0.5 | 1 | 2m |
|---|-----|---|----|
|   |     |   |    |

OASISRESIDENCES.COM.AU