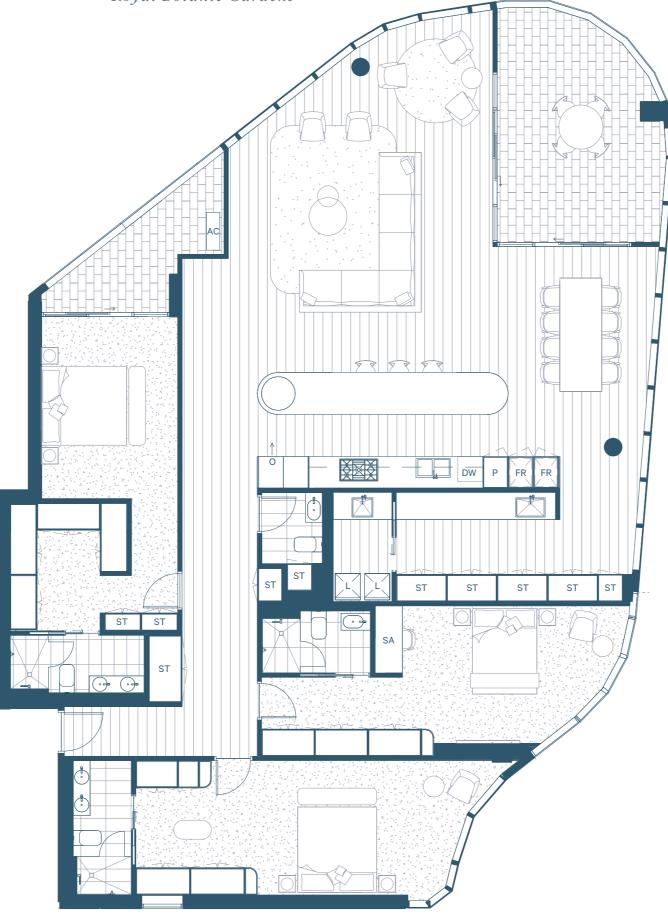

Royal Botanic Gardens

Port Phillip Bay

LEVEL 16

## TYPE 3E

APARTMENTS 1601+1602+1603, 1701+1702+1703

3 Bedroom, 3 Bathroom, Powder Room + Study Area Area: Internal 238m<sup>2</sup>, External 30m<sup>2</sup>, Total 268m<sup>2</sup>

PPantryLLaundrySTStorageFRFridgeDWDishwasherOOvenACAir Conditioner Condensing UnitSAStudy Area

| 0 | 0.5 | 1 | 2m |
|---|-----|---|----|
|   |     |   |    |

SCALE: 1:90

OASISRESIDENCES.COM.AU