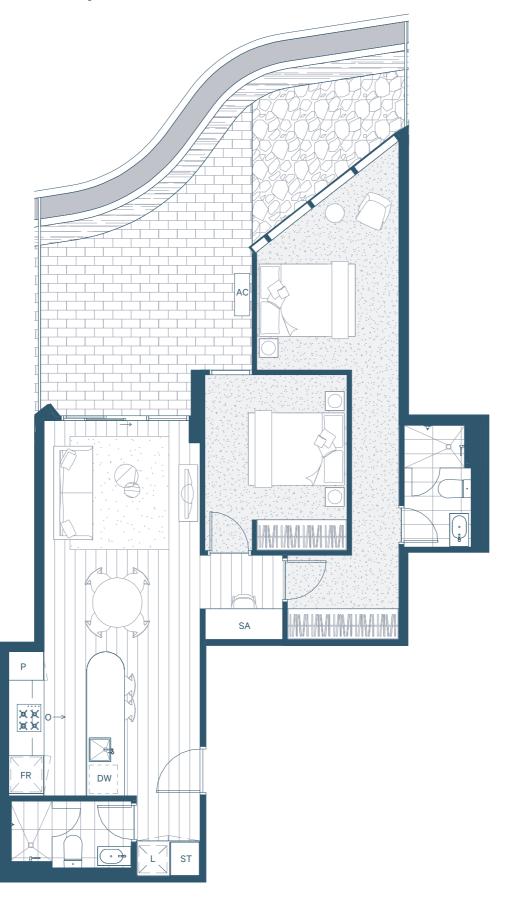

## TYPE 2P

## **APARTMENT 503**

2 Bedroom, 2 Bathroom + Study Area Area: Internal 81m², External 37m², Total 118m²

Pantry

Laundry

ST Storage

FR *Fridge* 

DW Dishwasher

0 Oven

AC Air Conditioner Condensing Unit

SA Study Area