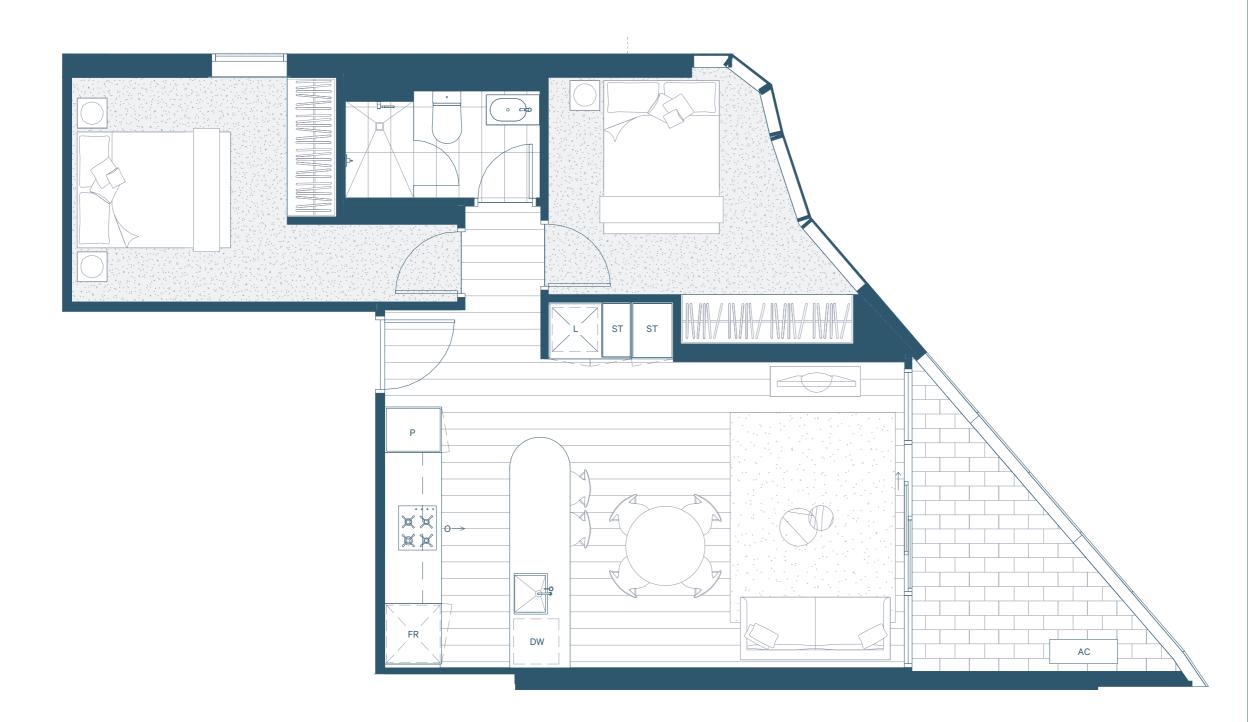

## **TYPE 2Y.1**

APARTMENTS 614, 714, 814, 914, 1014, 1114

2 Bedroom, 1 Bathroom Area: Internal 68m<sup>2</sup>, External 9m<sup>2</sup>, Total 77m<sup>2</sup>

| Р  | Pantry                          |
|----|---------------------------------|
| L  | Laundry                         |
| ST | Storage                         |
| FR | Fridge                          |
| DW | Dishwasher                      |
| 0  | Oven                            |
| AC | Air Conditioner Condensing Unit |
|    |                                 |