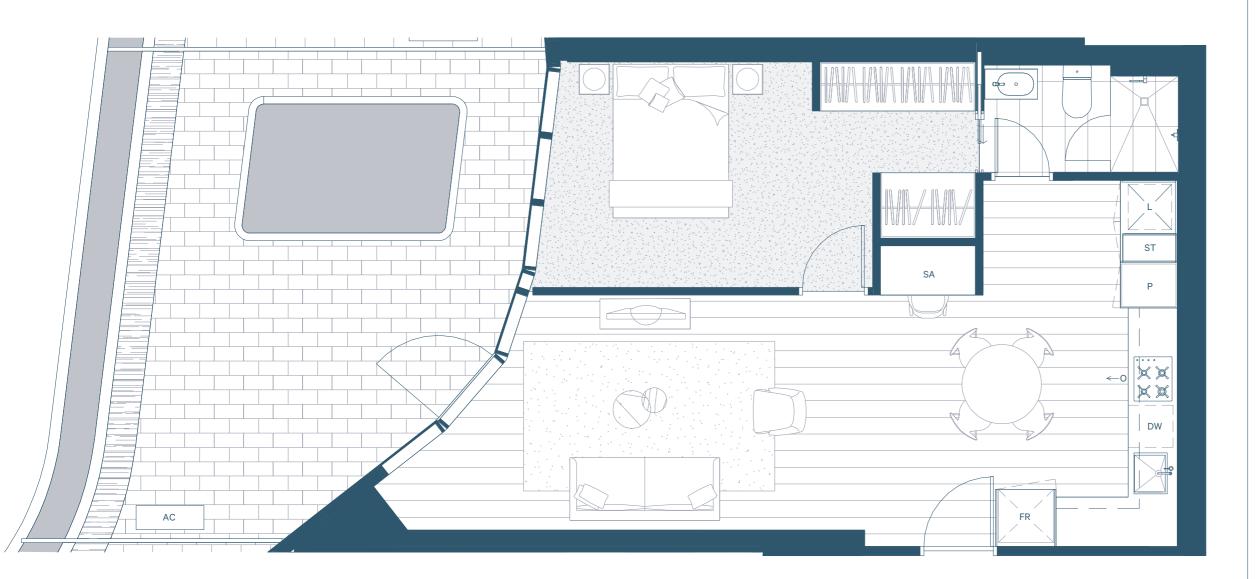

## **APARTMENT 507**

1 Bedroom, 1 Bathroom + Study Area Area: Internal 61m², External 36m², Total 97m²

P Pantry

Laundry

ST Storage

FR *Fridge* 

DW Dishwasher

0 Oven

AC Air Conditioner Condensing Unit

SA Study Area