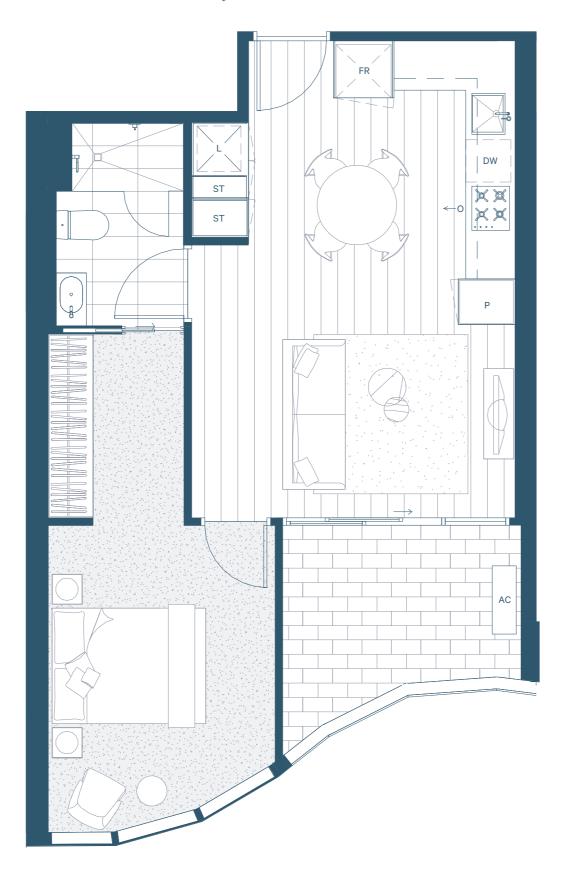

## **TYPE 1G.2**

APARTMENT 1308, 1408, 1508, 1608, 1708

1 Bedroom, 1 Bathroom Area: Internal 52m², External 8m², Total 60m²

Pantry

Laundry

ST Storage

FR *Fridge* 

DW Dishwasher

0 Oven

AC Air Conditioner Condensing Unit