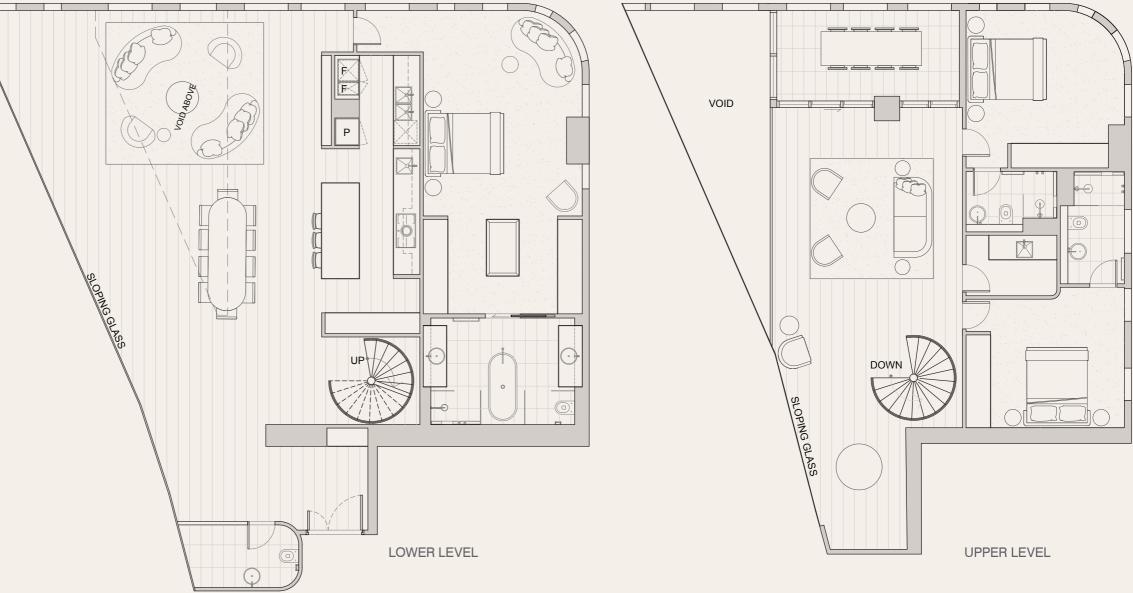

## **R.**RESIDENCES

3 bedroom residences

Disclaimer: These plans are for presentation purposes and are to be used as a guide only. These plans were completed prior to the completion of final design, engineering and construction of the building, therefore design, engineering, dimensions, areas, fittings, finishes, window placement, column size and placement and specifications are subject to change without notice in accordance with the provisions of the Contract of Sale. Unless expressly included in the specifications in the Contract of Sale, all furniture and whitegoods are not included. All calculations are based on Property Council of Australia Residential Method of Measurement guidelines and are an estimate only. Any dimensions or areas may differ from surveyed areas due to different methods of measurement. Location of condenser units may change. Purchasers should check the building plans and specifications included in the Contract of Sale carefully before signing the Contract of Sale.