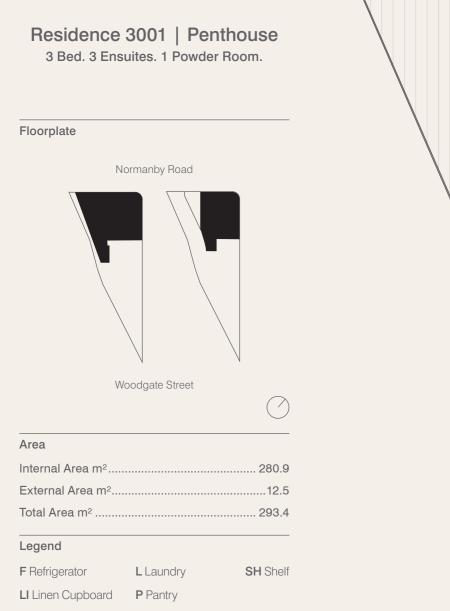

## **R.**RESIDENCES

3 bedroom residences

Disclaimer: These plans are for presentation purposes and are to be used as a guide only. These plans were completed prior to the completion of final design, engineering and construction of the building, therefore design, engineering, dimensions, areas, fittings, finishes, window placement, column size and placement and specifications are subject to change without notice in accordance with the provisions of the Contract of Sale. Unless expressly included in the specifications in the Contract of Sale, all furniture and whitegoods are not included. All calculations are based on Property Council of Australia Residential Method of Measurement guidelines and are an estimate only. Any dimensions or areas may differ from surveyed areas due to different methods of measurement. Location of condenser units may change. Purchasers should check the building plans and specifications included in the Contract of Sale carefully before signing the Contract of Sale.