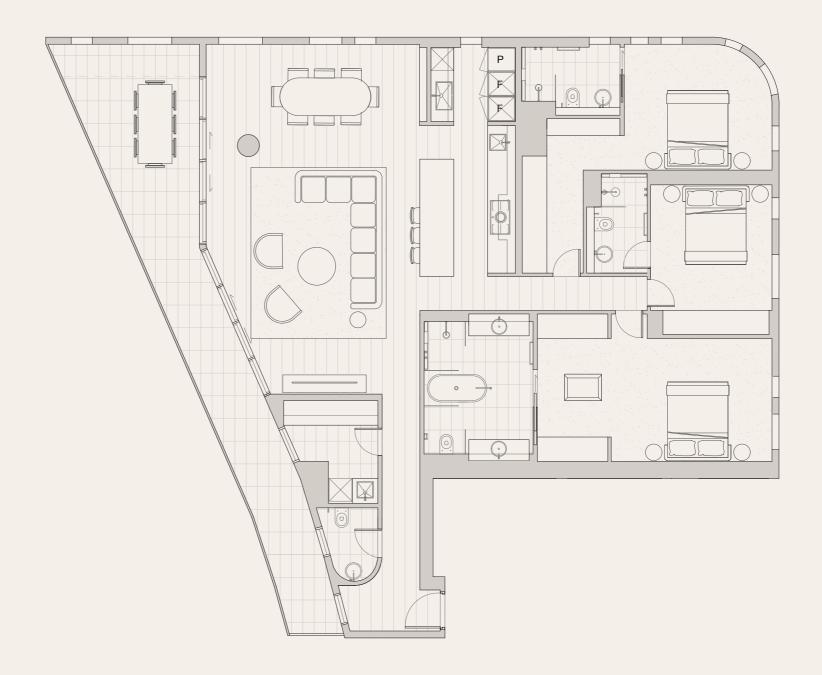

## Residence 2901

3 Bed. 3 Ensuites. 1 Powder Room.

## Floorplate

Woodgate Street

| Area                               |   |
|------------------------------------|---|
| Internal Area m <sup>2</sup> 178.6 | 3 |
| External Area m <sup>2</sup>       | 5 |
| Total Area m <sup>2</sup>          | 1 |
| Legend                             | _ |

F Refrigerator L Laundry SH Shelf

LI Linen Cupboard P Pantry

Disclaimer: These plans are for presentation purposes and are to be used as a guide only. These plans were completed prior to the completion of final design, engineering and construction of the building, therefore design, engineering, dimensions, areas, fittings, finishes, window placement, column size and placement and specifications are subject to change without notice in accordance with the provisions of the Contract of Sale. Unless expressly included in the specifications in the Contract of Sale, all furniture and whitegoods are not included. All calculations are based on Property Council of Australia Residential Method of Measurement guidelines and are an estimate only. Any dimensions or areas may differ from surveyed areas due to different methods of measurement. Location of condenser units may change. Purchasers should check the building plans and specifications included in the Contract of Sale carefully before signing the Contract of Sale.