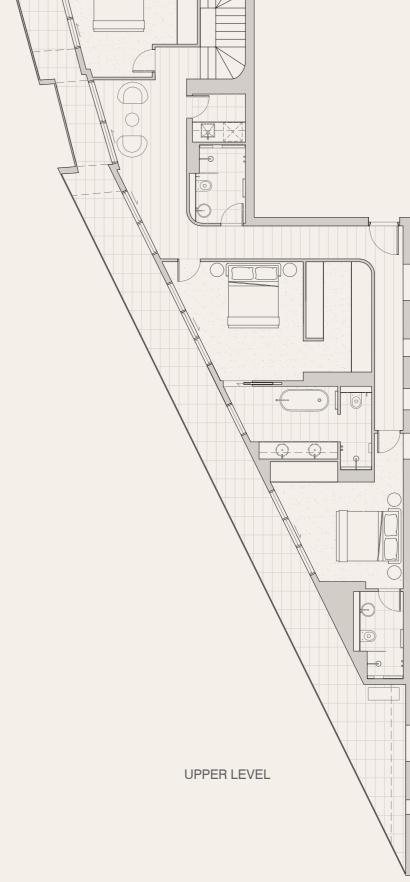

## Residence 2802

3 Bed. 1 Bath. 2 Ensuites. 1 Powder Room.

### Floorplate

Woodgate Street

#### Area Internal Area m2.. External Area m2.... ....70.3 Total Area m<sup>2</sup> ...... Legend **F** Refrigerator **L** Laundry SH Shelf

LI Linen Cupboard P Pantry

Disclaimer: These plans are for presentation purposes and are to be used as a guide only. These plans were completed prior to the completion of final design, engineering and construction of the building, therefore design, engineering, dimensions, areas, fittings, finishes, window placement, column size and placement and specifications are subject to change without notice in accordance with the provisions of the Contract of Sale. Unless expressly included in the specifications in the Contract of Sale, all furniture and whitegoods are not included. All calculations are based on Property Council of Australia Residential Method of Measurement guidelines and are an estimate only. Any dimensions or areas may differ from surveyed areas due to different methods of measurement. Location of condenser units may change. Purchasers should check the building plans and specifications included

in the Contract of Sale carefully before signing the Contract of Sale.

LOWER LEVEL