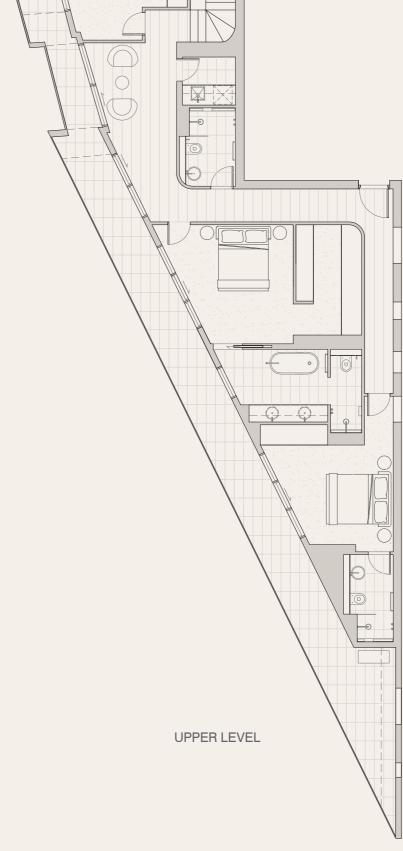

## Residence 2802

3 Bed. 1 Bath. 2 Ensuites. 1 Powder Room.

### Floorplate

Woodgate Street

#### Area Internal Area m2.. External Area m2.... ....70.3 Total Area m<sup>2</sup> ...... Legend **F** Refrigerator **L** Laundry SH Shelf

LI Linen Cupboard P Pantry

Disclaimer: These plans are for presentation purposes and are to be used as a guide only. These plans were completed prior to the completion of final design, engineering and construction of the building, therefore design, engineering, dimensions, areas, fittings, finishes, window placement, column size and placement and specifications are subject to change without notice in accordance with the provisions of the Contract of Sale. Unless expressly included in the specifications in the Contract of Sale, all furniture and whitegoods are not included. All calculations are based on Property Council of Australia Residential Method of Measurement guidelines and are an estimate only. Any dimensions or areas may differ from surveyed areas due to different methods of measurement. Location of condenser units may change. Purchasers should check the building plans and specifications included

in the Contract of Sale carefully before signing the Contract of Sale.

LOWER LEVEL