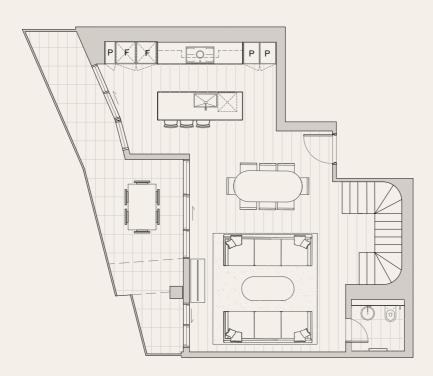

## Residence 2802

3 Bed. 1 Bath. 2 Ensuites. 1 Powder Room.

### Floorplate

Woodgate Street

#### Area Internal Area m2.. External Area m2.... ....70.3 Total Area m<sup>2</sup> ...... Legend **F** Refrigerator **L** Laundry SH Shelf

LI Linen Cupboard P Pantry

Disclaimer: These plans are for presentation purposes and are to be used as a guide only. These plans were completed prior to the completion of final design, engineering and construction of the building, therefore design, engineering, dimensions, areas, fittings, finishes, window placement, column size and placement and specifications are subject to change without notice in accordance with the provisions of the Contract of Sale. Unless expressly included in the specifications in the Contract of Sale, all furniture and whitegoods are not included. All calculations are based on Property Council of Australia Residential Method of Measurement guidelines and are an estimate only. Any dimensions or areas may differ from surveyed areas due to different methods of measurement. Location of condenser units may change. Purchasers should check the building plans and specifications included

in the Contract of Sale carefully before signing the Contract of Sale.

LOWER LEVEL