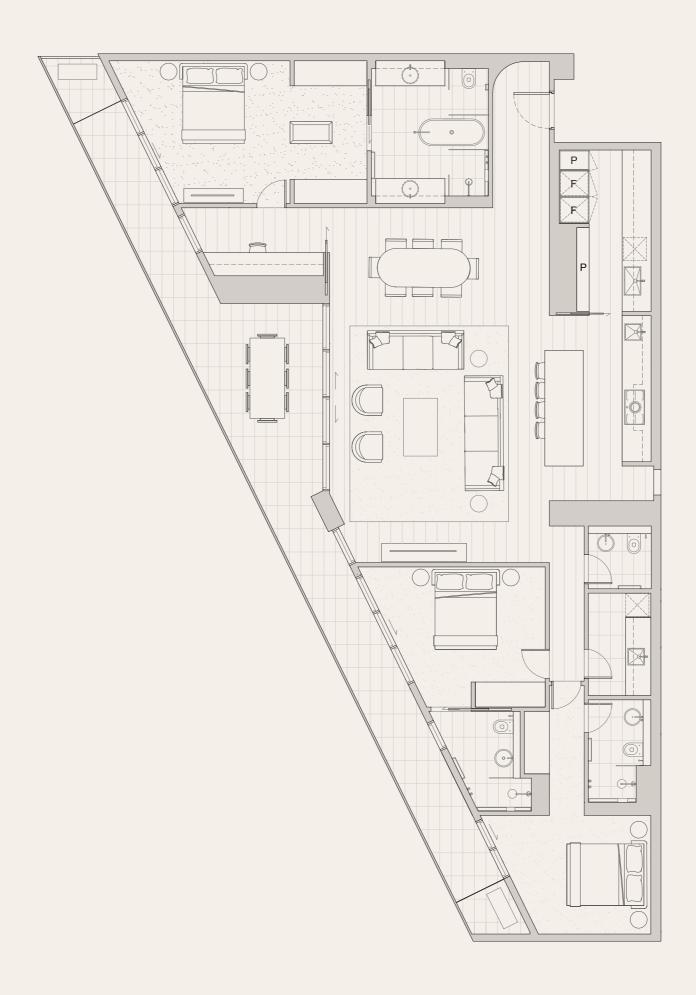

# Residence 2703

3 Bed. 3 Ensuites. 1 Powder Room. 1 Study.

#### Floorplate

Woodgate Street

## Area

| Internal Area m <sup>2</sup> | 191. |
|------------------------------|------|
| External Area m²             | 45.  |
| Total Area m <sup>2</sup>    | 236. |
|                              |      |

## Legend

LI Linen Cupboard

F Refrigerator L Laundry SH Shelf

P Pantry

Disclaimer: These plans are for presentation purposes and are to be used as a guide only. These plans were completed prior to the completion of final design, engineering and construction of the building, therefore design, engineering, dimensions, areas, fittings, finishes, window placement, column size and placement and specifications are subject to change without notice in accordance with the provisions of the Contract of Sale. Unless expressly included in the specifications in the Contract of Sale, all furniture and whitegoods are not included. All calculations are based on Property Council of Australia Residential Method of Measurement guidelines and are an estimate only. Any dimensions or areas may differ from surveyed areas due to different methods of measurement. Location of condenser units may change. Purchasers should check the building plans and specifications included in the Contract of Sale carefully before signing the Contract of Sale.