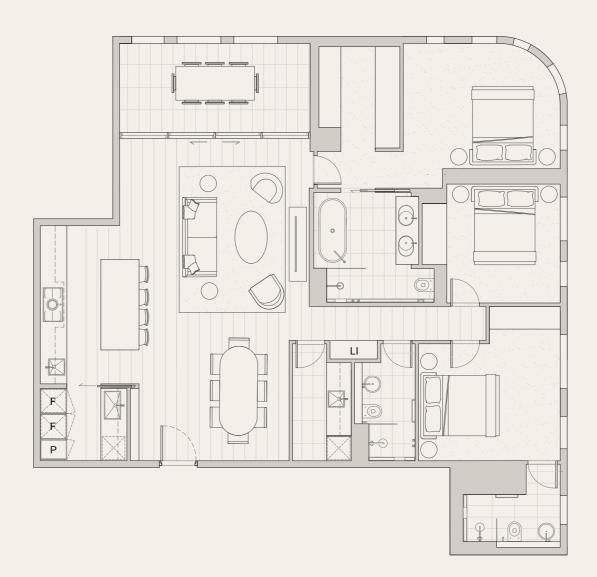

### Residence 2701

3 Bed. 1. Bath. 2 Ensuites.

#### Floorplate

Woodgate Street

#### Area

| Internal Area m <sup>2</sup> |            |        |
|------------------------------|------------|--------|
| External Area m <sup>2</sup> |            | 12.    |
| Total Area m <sup>2</sup>    | 154.       |        |
|                              |            |        |
| Legend                       |            |        |
| <b>F</b> Refrigerator        | L L aundry | SH She |

LI Linen Cupboard P Pantry

Disclaimer: These plans are for presentation purposes and are to be used as a guide only. These plans were completed prior to the completion of final design, engineering and construction of the building, therefore design, engineering, dimensions, areas, fittings, finishes, window placement, column size and placement and specifications are subject to change without notice in accordance with the provisions of the Contract of Sale. Unless expressly included in the specifications in the Contract of Sale, all furniture and whitegoods are not included. All calculations are based on Property Council of Australia Residential Method of Measurement guidelines and are an estimate only. Any dimensions or areas may differ from surveyed areas due to different methods of measurement. Location of condenser units may change. Purchasers should check the building plans and specifications included