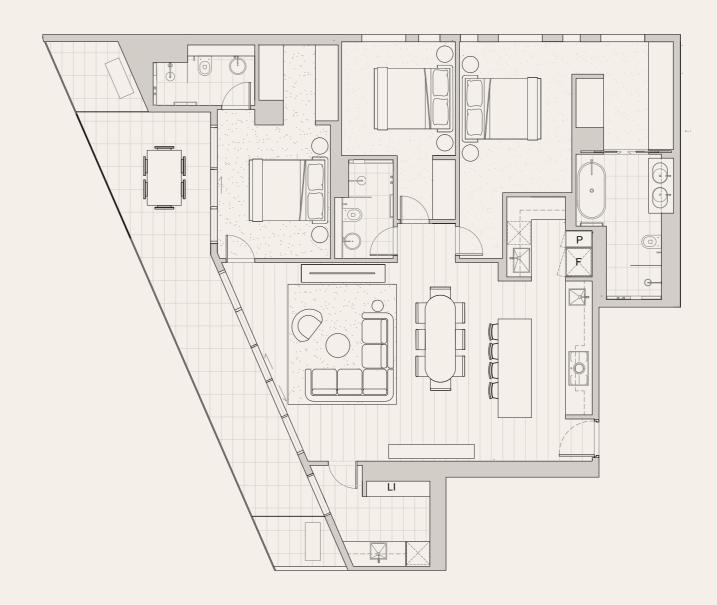

## Residence 2602

3 Bed. 1 Bath. 2 Ensuites.

## Floorplate

Woodgate Street

| Alea           |                  |        |
|----------------|------------------|--------|
| Internal Area  | 134              |        |
| External Are   | 30.              |        |
| Total Area m   | 2                | 165.   |
|                |                  |        |
| Legend         |                  |        |
| F Refrigerator | <b>L</b> Laundry | SH She |
|                |                  |        |

LI Linen Cupboard P Pantry

Disclaimer: These plans are for presentation purposes and are to be used as a guide only. These plans were completed prior to the completion of final design, engineering and construction of the building, therefore design, engineering, dimensions, areas, fittings, finishes, window placement, column size and placement and specifications are subject to change without notice in accordance with the provisions of the Contract of Sale. Unless expressly included in the specifications in the Contract of Sale, all furniture and whitegoods are not included. All calculations are based on Property Council of Australia Residential Method of Measurement guidelines and are an estimate only. Any dimensions or areas may differ from surveyed areas due to different methods of measurement. Location of condenser units may change. Purchasers should check the building plans and specifications included in the Contract of Sale carefully before signing the Contract of Sale.