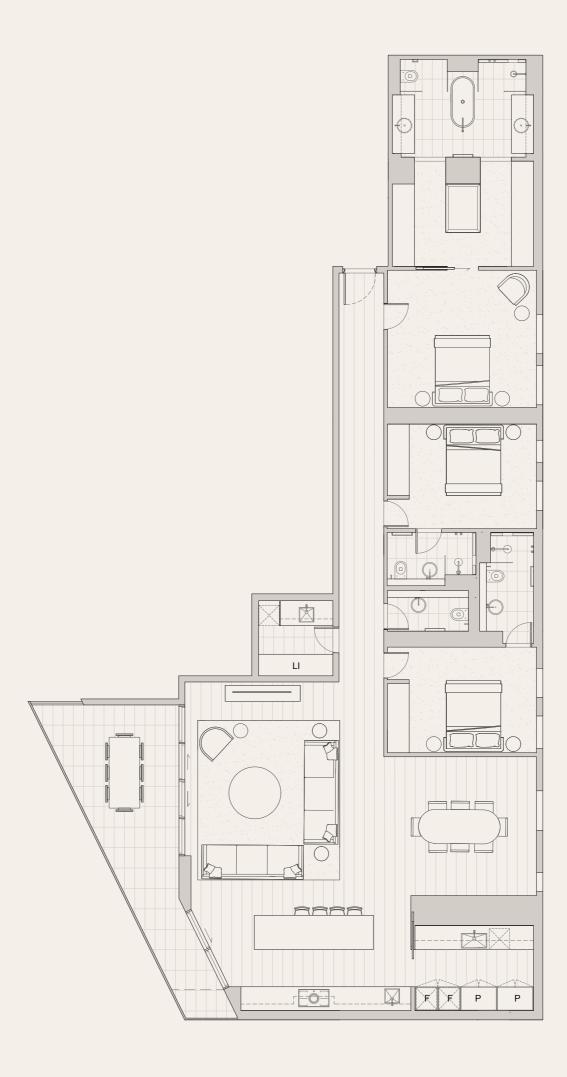

## Residence 2504

3 Bed. 3 Ensuites. 1 Powder Room.

## Floorplate

Woodgate Street

| Area                         |                  |        |
|------------------------------|------------------|--------|
| Internal Area m <sup>2</sup> |                  | 212.   |
| External Area m <sup>2</sup> |                  | 22.    |
| Total Area m <sup>2</sup>    |                  | 235.   |
| Legend                       |                  |        |
| Legena                       |                  |        |
| F Refrigerator               | <b>L</b> Laundry | SH She |
| LI Linen Cupboard            | <b>P</b> Pantry  |        |