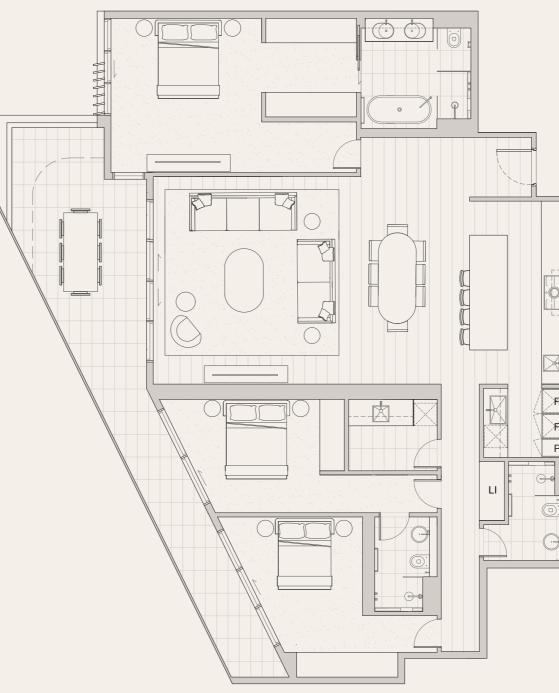

## **R**.RESIDENCES

3 bedroom residences

**Residence 2503** 3 Bed. 1 Bath. 2 Ensuites.

## Floorplate

Normanby Road

Woodgate Street

 $( \land )$ 

## Area

| / liou                       |           |          |
|------------------------------|-----------|----------|
| Internal Area m <sup>2</sup> |           |          |
| External Area m <sup>2</sup> |           | 32.0     |
| Total Area m <sup>2</sup>    |           | 202.3    |
|                              |           |          |
| Legend                       |           |          |
| F Refrigerator               | L Laundry | SH Shelf |
| LI Linen Cupboard            | P Pantry  |          |