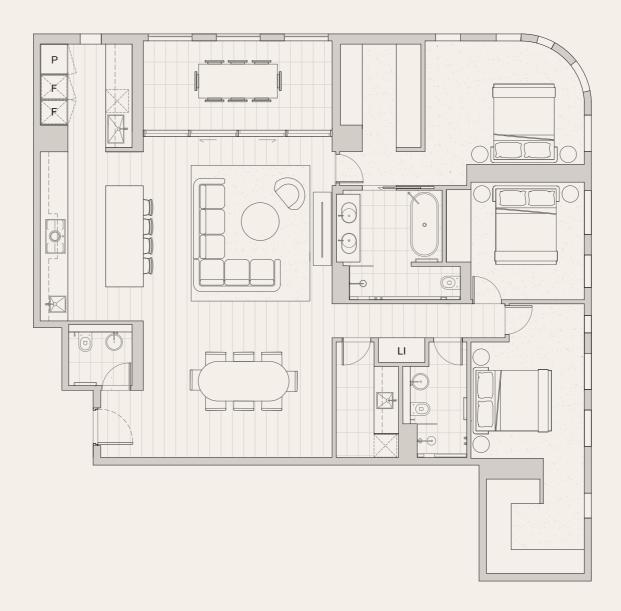

## Residence 2501

3 Bed. 1 Bath. 1 Ensuite. 1 Powder Room.

### Floorplate

Woodgate Street

#### Area

| Internal Area m²  External Area m²  Total Area m² |                  |               |  |
|---------------------------------------------------|------------------|---------------|--|
|                                                   |                  |               |  |
|                                                   |                  |               |  |
| Legend                                            |                  |               |  |
| <b>F</b> Refrigerator                             | <b>L</b> Laundry | <b>SH</b> She |  |

LI Linen Cupboard P Pantry

Disclaimer: These plans are for presentation purposes and are to be used as a guide only. These plans were completed prior to the completion of final design, engineering and construction of the building, therefore design, engineering, dimensions, areas, fittings, finishes, window placement, column size and placement and specifications are subject to change without notice in accordance with the provisions of the Contract of Sale. Unless expressly included in the specifications in the Contract of Sale, all furniture and whitegoods are not included. All calculations are based on Property Council of Australia Residential Method of Measurement guidelines and are an estimate only. Any dimensions or areas may differ from surveyed areas due to different methods of measurement. Location of condenser units may change. Purchasers should check the building plans and specifications included in the Contract of Sale carefully before signing the Contract of Sale.