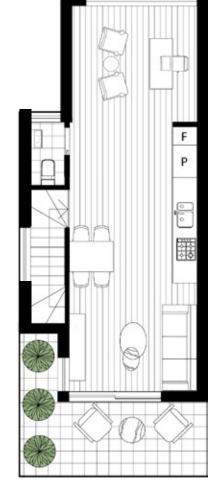

## [ RESIDENCE 4 ]

INTERN

EXTER

TOTAL

BEDRO

STUDY

BATHR

CARPAR

| IAL SQM | 94.5  |
|---------|-------|
| NAL SQM | 38.7  |
| SQM     | 133.2 |
|         |       |
| OMS     | 2     |
|         | 1     |
| OOMS    | 1.5   |
| RK      | 1     |

Dimensions, areas, specifications, landscape and paved areas are indicative and Dimensions, areas, specifications, landscape and paved areas are indicative and subject to change without notice. Furniture is not included in the price. Estimated floor area is measured to the outside face of all external enclosing walls and to the external face of all corridor walls and to the centreline of all shared walls. All area calculations are based on the property council of australia method of measurement guidelines. Purchasers should check the plans and specifications included in the terms of the contract of sale carefully prior to signing the contract.