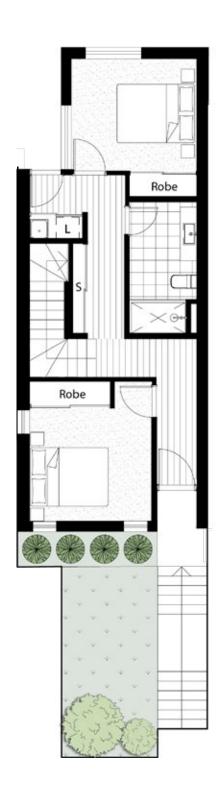

## [ RESIDENCE 4 ]

INTERN

EXTER

TOTAL

BEDRO

STUDY

BATHR

CARPAR

| IAL SQM | 94.5  |
|---------|-------|
| NAL SQM | 38.7  |
| SQM     | 133.2 |
|         |       |
| OMS     | 2     |
|         | 1     |
| OOMS    | 1.5   |
| RK      | 1     |

Dimensions, areas, specifications, landscape and paved areas are indicative and Dimensions, areas, specifications, landscape and paved areas are indicative and subject to change without notice. Furniture is not included in the price. Estimated floor area is measured to the outside face of all external enclosing walls and to the external face of all corridor walls and to the centreline of all shared walls. All area calculations are based on the property council of australia method of measurement guidelines. Purchasers should check the plans and specifications included in the terms of the contract of sale carefully prior to signing the contract.