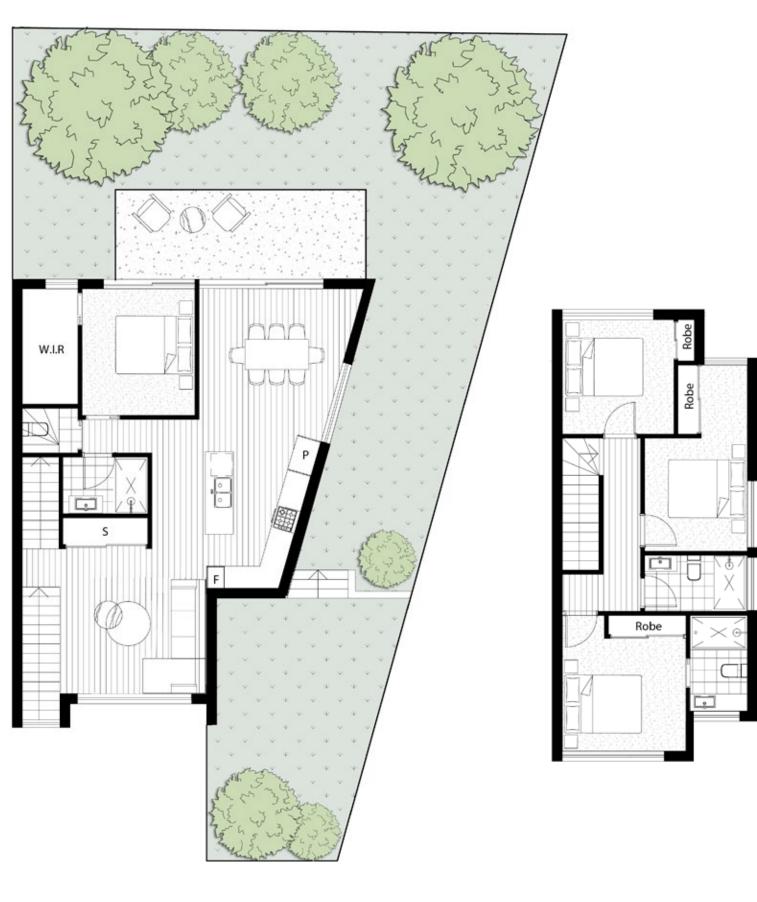

INTERN EXTERN

TOTAL

BEDRO STUDY

BATHRO

CARPAF

GROUND FLOOR

UPPER FIRST

UPPER SECOND

## [RESIDENCE 26]

| SQM     | 297.2 |
|---------|-------|
| NAL SQM | 145.7 |
| IAL SQM | 151.5 |

| OMS  | 4 |
|------|---|
|      | 0 |
| DOMS | 3 |
| RK   | 1 |

Dimensions, areas, specifications, landscape and paved areas are indicative and Dimensions, areas, specifications, landscape and paved areas are indicative and subject to change without notice. Furniture is not included in the price. Estimated floor area is measured to the outside face of all external enclosing walls and to the external face of all corridor walls and to the centreline of all shared walls. All area calculations are based on the property council of australia method of measurement guidelines. Purchasers should check the plans and specifications included in the terms of the contract of sale carefully prior to signing the contract.