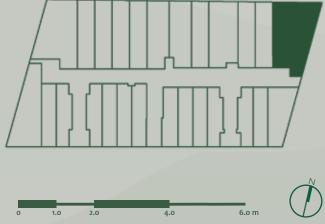

INTERN EXTERN

TOTAL

BEDRO STUDY

BATHRO

CARPAF

GROUND FLOOR

UPPER FIRST

UPPER SECOND

## [RESIDENCE 26]

| SQM     | 297.2 |
|---------|-------|
| NAL SQM | 145.7 |
| IAL SQM | 151.5 |

| OMS  | 4 |
|------|---|
|      | 0 |
| DOMS | 3 |
| RK   | 1 |

Dimensions, areas, specifications, landscape and paved areas are indicative and Dimensions, areas, specifications, landscape and paved areas are indicative and subject to change without notice. Furniture is not included in the price. Estimated floor area is measured to the outside face of all external enclosing walls and to the external face of all corridor walls and to the centreline of all shared walls. All area calculations are based on the property council of australia method of measurement guidelines. Purchasers should check the plans and specifications included in the terms of the contract of sale carefully prior to signing the contract.