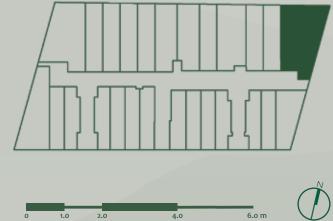

INTERN EXTERN

TOTAL

BEDRO STUDY

BATHRO

CARPAF

GROUND FLOOR

UPPER FIRST

UPPER SECOND

## [RESIDENCE 26]

| SQM     | 297.2 |
|---------|-------|
| NAL SQM | 145.7 |
| IAL SQM | 151.5 |

| OMS  | 4 |
|------|---|
|      | 0 |
| DOMS | 3 |
| RK   | 1 |

Dimensions, areas, specifications, landscape and paved areas are indicative and Dimensions, areas, specifications, landscape and paved areas are indicative and subject to change without notice. Furniture is not included in the price. Estimated floor area is measured to the outside face of all external enclosing walls and to the external face of all corridor walls and to the centreline of all shared walls. All area calculations are based on the property council of australia method of measurement guidelines. Purchasers should check the plans and specifications included in the terms of the contract of sale carefully prior to signing the contract.