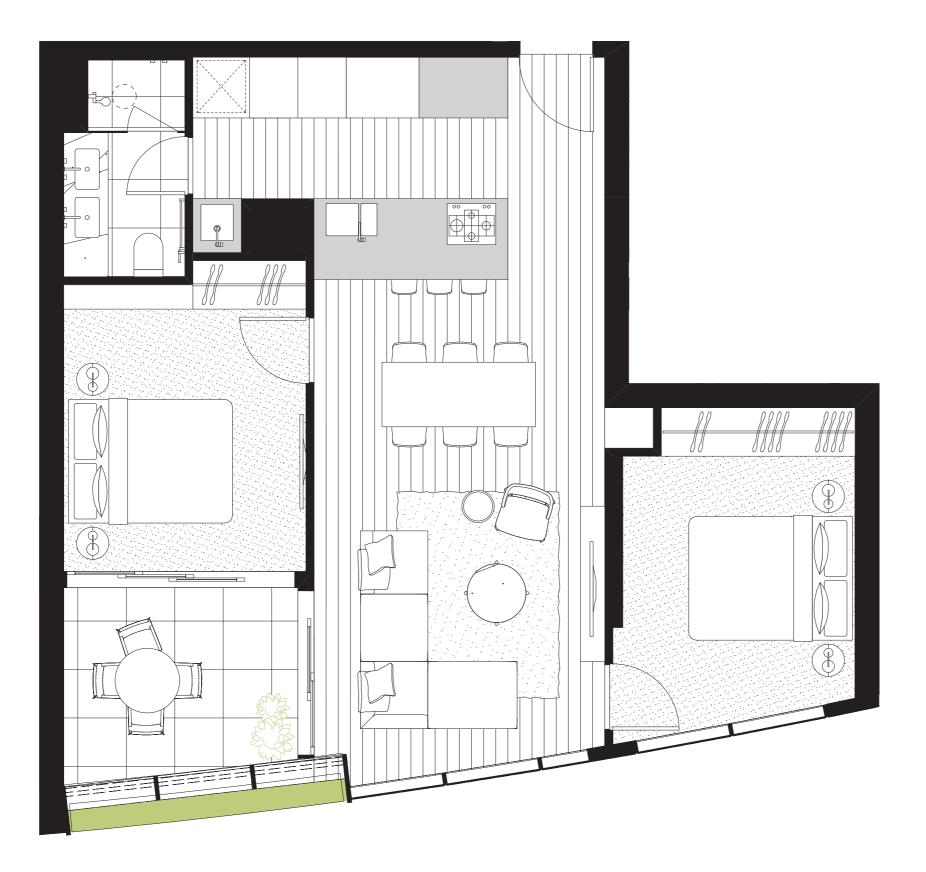

### **DELUXE TWO**

2 Bedroom, 1 Bathroom & Winter Garden

## Total Area

## 78.5m<sup>2</sup>

Internal Area Winter Garden 70.5m<sup>2</sup> 8.0m<sup>2</sup>

### Residences

10-06 11-06 12-06 13-06 14-06

## Level 10-14