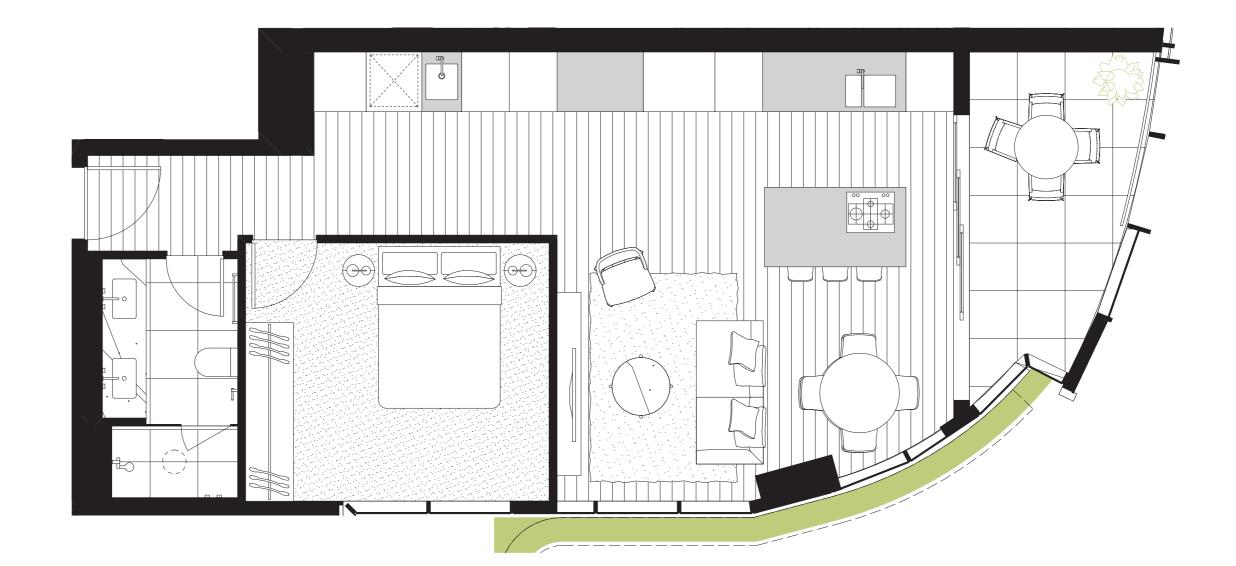

## ТНЕ D O C K -LANDS RESIDENCES

The Docklands **Collection** 

## SPACIOUS ONE

1 Bedroom, 1 Bathroom & Winter Garden

**Total Area** Internal Area Winter Garden

73.5m<sup>2</sup> 64.0m<sup>2</sup> 9.5m<sup>2</sup>

## Residences

09-08 10-08 11-08 12-08 13-08

Level 09-13

All information set out in the marketing material is provided in good faith but does not form part of or constitute an offer or contract. Dimensions, layout, design features, views, areas, images, photographs and artist's impressions are for presentation purposes and indicative only. They are also subject to change in accordance with the contract of sale. All area calculations are based on the Property Council of Australia method of measurement guidelines and are estimates only. Any dimensions or areas may differ from surveyed areas due to different methods of measurement. Final product may differ from that described. Furnishings are not part of the purchase price. Purchasers should check the plans and specifications included in the contract of sale carefully prior to signing the contract of sale to ensure your satisfaction of suitability of the property for your requirements.