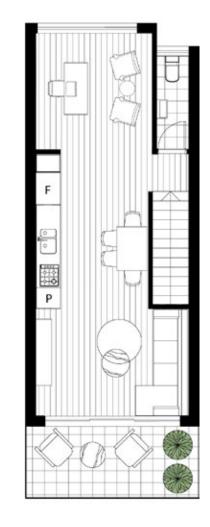

## [ RESIDENCE 2 ]

| IAL SQM | 94.5  |
|---------|-------|
| NAL SQM | 41.2  |
| SQM     | 135.7 |
|         |       |
| OMS     | 2     |
|         | 1     |
| OOMS    | 1.5   |
| RK      | 1     |
|         |       |