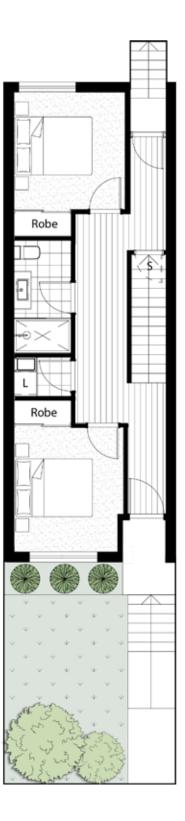

## [ RESIDENCE 2 ]

| IAL SQM | 94.5  |
|---------|-------|
| NAL SQM | 41.2  |
| SQM     | 135.7 |
|         |       |
| OMS     | 2     |
|         | 1     |
| OOMS    | 1.5   |
| RK      | 1     |
|         |       |