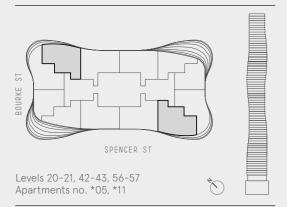

## APARTMENT TYPE C3.0

## ■ 2 BEDROOM, 2 BATHROOM

| INTERNAL AREA | 65.6m² |
|---------------|--------|
| WINTERGARDEN  | 5.3m²  |
| TOTAL AREA    | 70.9m² |

24

These floor plans were prepared before the completion of the design, engineering and construction elements of the project. The floor plans are intended only as a guide and an aid to further investigations by potential purchasers and are subject to change in relation to areas and dimensions, floor layout, design, engineering, fittings and specifications. The areas and dimensions set out in the floor plans are calculated using the Property Council Method of Measurement for Residential Property current at the date of preparation of the floor plans. Prospective purchasers should make their own enquiries and obtain their own independant legal advice in relation to the contract of sale.