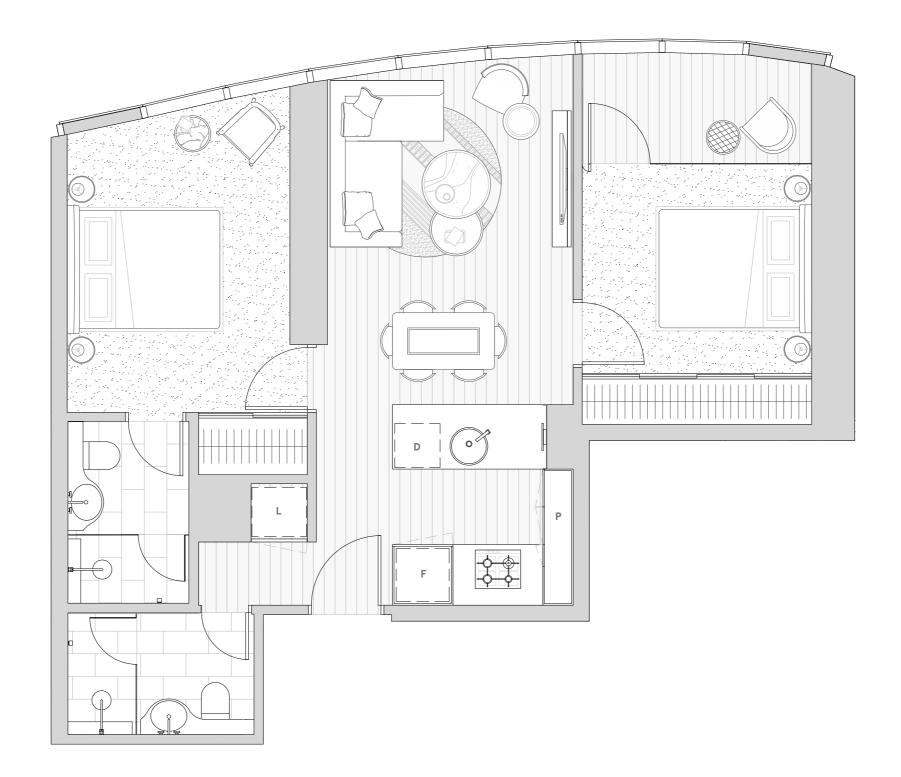

## APARTMENT TYPE C3.0

## ■ 2 BEDROOM, 2 BATHROOM

| INTERNAL AREA | 65.6m² |
|---------------|--------|
| WINTERGARDEN  | 5.3m²  |
| TOTAL AREA    | 70.9m² |

24

These floor plans were prepared before the completion of the design, engineering and construction elements of the project. The floor plans are intended only as a guide and an aid to further investigations by potential purchasers and are subject to change in relation to areas and dimensions, floor layout, design, engineering, fittings and specifications. The areas and dimensions set out in the floor plans are calculated using the Property Council Method of Measurement for Residential Property current at the date of preparation of the floor plans. Prospective purchasers should make their own enquiries and obtain their own independant legal advice in relation to the contract of sale.