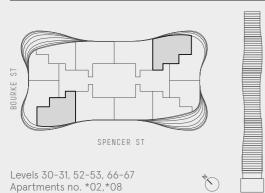

## APARTMENT TYPE C3.0

## ■ 2 BEDROOM, 2 BATHROOM

| INTERNAL AREA | 65.6m² |
|---------------|--------|
| WINTERGARDEN  | 5.3m²  |
| TOTAL AREA    | 70.9m² |

24

These floor plans were prepared before the completion of the design, engineering and construction elements of the project. The floor plans are intended only as a guide and an aid to further investigations by potential purchasers and are subject to change in relation to areas and dimensions, floor layout, design, engineering, fittings and specifications. The areas and dimensions set out in the floor plans are calculated using the Property Council Method of Measurement for Residential Property current at the date of preparation of the floor plans. Prospective purchasers should make their own enquiries and obtain their own independant legal advice in relation to the contract of sale.