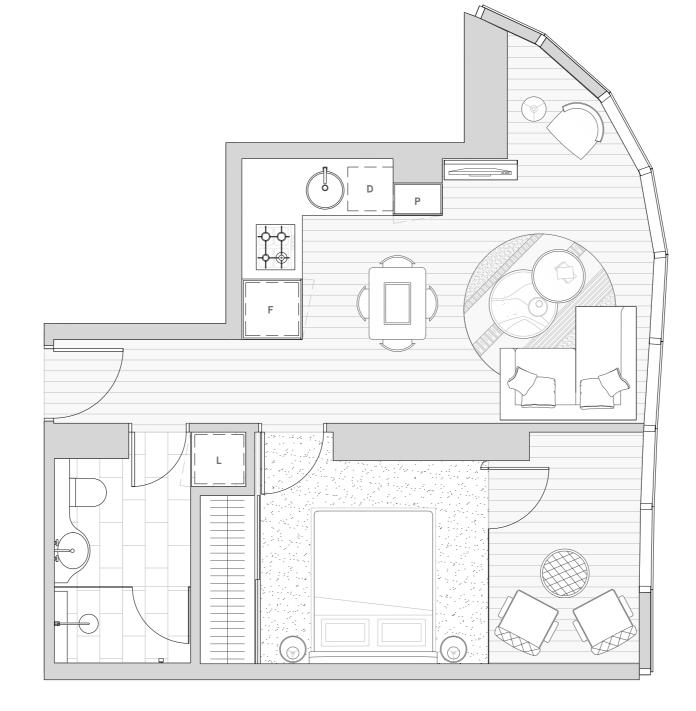

## APARTMENT TYPE A4.0

| 1 BEDROOM, 1 BATHROOM |        |
|-----------------------|--------|
| INTERNAL AREA         | 45.6m² |
| WINTERGARDEN          | 6.8m²  |
| TOTAL AREA            | 52.4m² |

These floor plans were prepared before the completion of the design, engineering and construction elements of the project. The floor plans are intended only as a guide and an aid to further investigations by potential purchasers and are subject to change in relation to areas and dimensions, floor layout, design, engineering, fittings and specifications. The areas and dimensions set out in the floor plans are calculated using the Property Council Method of Measurement for Residential Property current at the date of preparation of the floor plans. Prospective purchasers should make their own enquiries and obtain their own independant legal advice in relation to the contract of sale.

L Laundry | F Fridge | P Pantry | D Dish Drawer