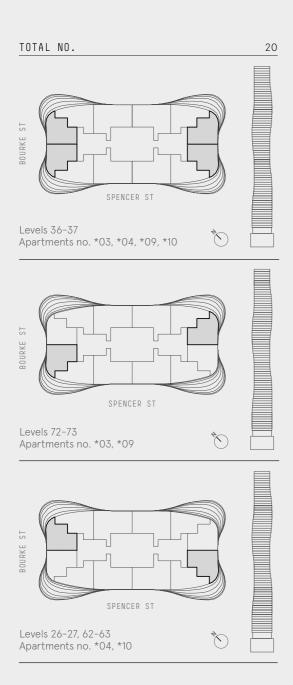

## APARTMENT TYPE A4.0

| 1 BEDROOM, 1 BATHROOM |        |
|-----------------------|--------|
| INTERNAL AREA         | 45.6m² |
| WINTERGARDEN          | 6.8m²  |
| TOTAL AREA            | 52.4m² |





These floor plans were prepared before the completion of the design, engineering and construction elements of the project. The floor plans are intended only as a guide and an aid to further investigations by potential purchasers and are subject to change in relation to areas and dimensions, floor layout, design, engineering, fittings and specifications. The areas and dimensions set out in the floor plans are calculated using the Property Council Method of Measurement for Residential Property current at the date of preparation of the floor plans. Prospective purchasers should make their own enquiries and obtain their own independant legal advice in relation to the contract of sale.

L Laundry | F Fridge | P Pantry | D Dish Drawer