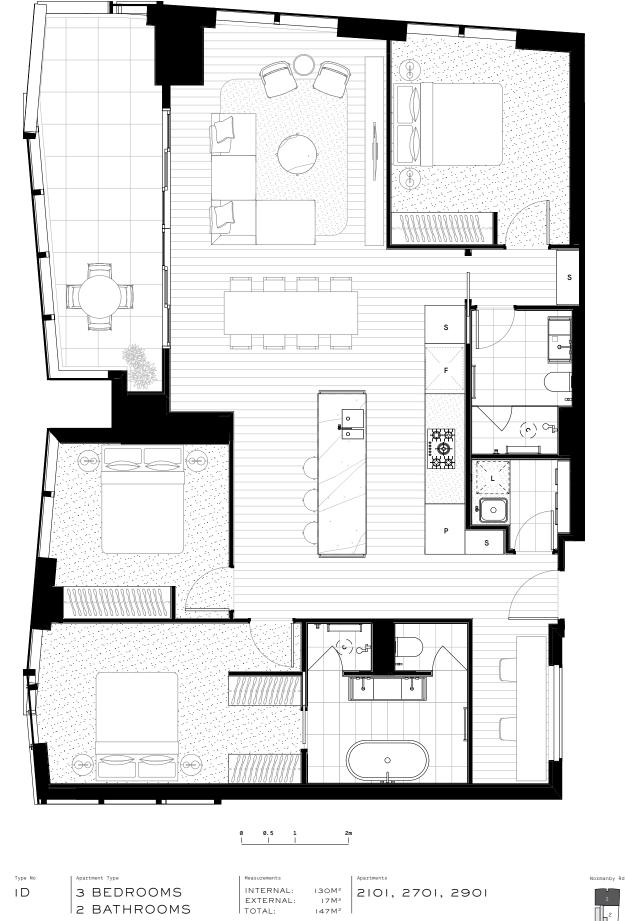

## NORMANBY

Developed By
CAPITAL ALLIANCE
INVESTMENT GROUP

Architecture By

DKO

Legends

F Fridge P Pantry L Laundry S Storage All information set out in the marketing material **(b**) provided in gool**111** contract. Dimensions, layout, design features, views, areas, images, photographs and artist's impressions are for presentation purposes and indicative only. They are also subject to change in accordance with the contract of sale. All area calculations are based on the Property Council of Australia method of measurement guidelines and are estimates only. Any dimensions or areas may differ from surveyed areas due to different methods of measurement, Final product may differ from that described. Funishings are not part of the purchase price. Purchasers should check the plans and specifications included in the contract of sale arefully price to signing the contract of sale is demand or autisfaction of suitability of the property for your requirements.