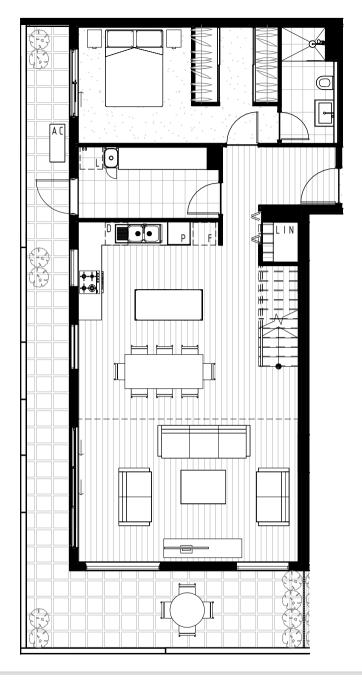

**UPPER** LEVEL 9

LEGEND D DISHWASHER

FRIDGE LAUNDRY

PANTRY

## **APARTMENT 806**

Kingsley 3 B
3 B
2 C

LOWER

LEVEL 8

| BEDROOM            | APARTMENT AREA | 96m² & 72m²   |
|--------------------|----------------|---------------|
| BATHROOM           | BALCONY AREA   | 35m²          |
| CARPARK            | TOTAL AREA     | 203m²         |
| STORAGE (6m³ MIN.) | REV.: B        | DATE: DEC' 22 |