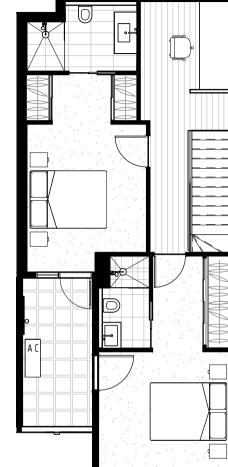

## **APARTMENT 805** 2 BEDROOM

2.5 BATHROOM 1 CARPARK

1 STORAGE (6m<sup>3</sup> MIN.)

| <br>           |                   |
|----------------|-------------------|
| APARTMENT AREA | 54m² & 62m²       |
| BALCONY AREA   | 13m² & 8m²        |
| TOTAL AREA     | 137m <sup>2</sup> |
| REV.: A        | DATE: NOV' 22     |

## DISCLAIMER:

DISOLUMER: This floor plan is for marketing purposes and should be considered as illustrative only. Whilst all information available at the time of production has been used to ensure its accuracy, changes may be made during the development process that may affect areas, dimensions, fatures, fittings, finishes, and specifications, all without notice. The external fabric of the building, including size, style and location of window openings, and internal elements not limited to structural columns, wall thicknesses, and services risers, are all subject to change during the development process. Purchasers must refer to Conditions within the Contract of Sale for alterations to finishes and construction alterations the Vendor can make without giving notice to the Purchaser. Areas are calculated in accordance with the Property Council of Australia Method of Measurement for Residential Property. Loose furniture, appliances and planters are indicative only and are not included unless specifically noted in the Contract of Sale. 1:100

## LEVEL 9

UPPER