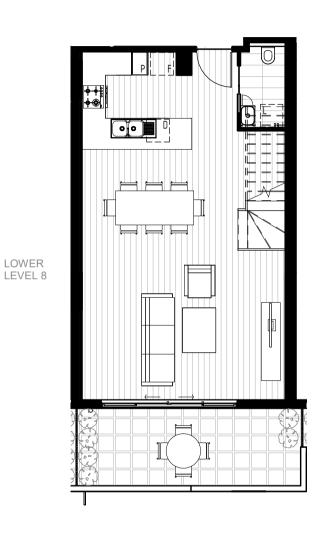

LEGEND D DISHWASHER F FRIDGE LAUNDRY 1 Ρ PANTRY

## **APARTMENT 805** 2 BEDROOM

2.5 BATHROOM 1 CARPARK

1 STORAGE (6m<sup>3</sup> MIN.)

| <br>           |                   |
|----------------|-------------------|
| APARTMENT AREA | 54m² & 62m²       |
| BALCONY AREA   | 13m² & 8m²        |
| TOTAL AREA     | 137m <sup>2</sup> |
| REV.: A        | DATE: NOV' 22     |

## DISCLAIMER:

DISOLUMER: This floor plan is for marketing purposes and should be considered as illustrative only. Whilst all information available at the time of production has been used to ensure its accuracy, changes may be made during the development process that may affect areas, dimensions, fatures, fittings, finishes, and specifications, all without notice. The external fabric of the building, including size, style and location of window openings, and internal elements not limited to structural columns, wall thicknesses, and services risers, are all subject to change during the development process. Purchasers must refer to Conditions within the Contract of Sale for alterations to finishes and construction alterations the Vendor can make without giving notice to the Purchaser. Areas are calculated in accordance with the Property Council of Australia Method of Measurement for Residential Property. Loose furniture, appliances and planters are indicative only and are not included unless specifically noted in the Contract of Sale. 1:100