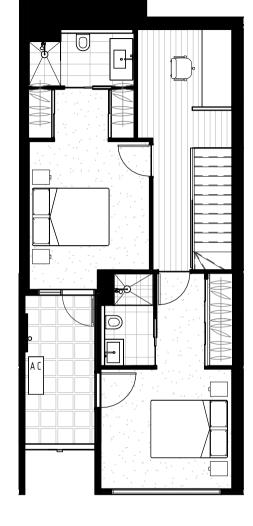

## **APARTMENT 804**

Kingsley

| 2   | BEDROOM            | APARTMENT AREA |
|-----|--------------------|----------------|
| 2.5 | BATHROOM           | BALCONY AREA   |
| 1   | CARPARK            | TOTAL AREA     |
| 1   | STORAGE (6m³ MIN.) | REV.: A        |

## DISCLAIMER:

56m<sup>2</sup> & 60m<sup>2</sup>

DATE: NOV' 22

9m<sup>2</sup> & 8m<sup>2</sup>

133m<sup>2</sup>

DISCLAIMER:
This floor plan is for marketing purposes and should be considered as illustrative only. Whilst all information available at the time of production has been used to ensure its accuracy, changes may be made during the development process that may affect areas, dimensions, futures, fittings, finishes, and specifications, all without notice. The external fabric of the building, including size, style and location of window openings, and internal elements not limited to structural columns, wall thicknesses, and services risers, are all subject to change during the development process. Purchasers must refer to Conditions within the Contract of Sale for alterations to finishes and construction alterations the Vendor can make without giving notice to the Purchaser. Areas are calculated in accordance with the Property Council of Australia Method of Measurement for Residential Property. Loose furniture, appliances and planters are indicative only and are not included unless specifically noted in the