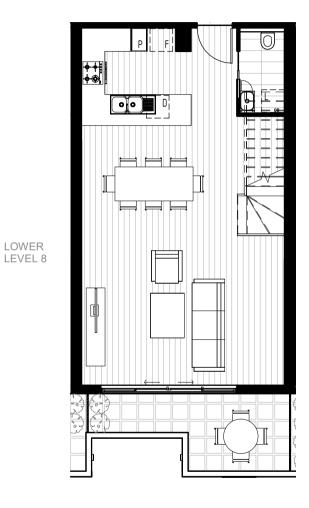

UPPER LEVEL 9

LEGEND D DISHWASHER FRIDGE

LAUNDRY PANTRY

## **APARTMENT 804**

Kingsley

| 2   | BEDROOM            | APARTMENT AREA |
|-----|--------------------|----------------|
| 2.5 | BATHROOM           | BALCONY AREA   |
| 1   | CARPARK            | TOTAL AREA     |
| 1   | STORAGE (6m³ MIN.) | REV.: A        |

## DISCLAIMER:

56m<sup>2</sup> & 60m<sup>2</sup>

DATE: NOV' 22

9m<sup>2</sup> & 8m<sup>2</sup>

133m<sup>2</sup>

DISCLAIMER:
This floor plan is for marketing purposes and should be considered as illustrative only. Whilst all information available at the time of production has been used to ensure its accuracy, changes may be made during the development process that may affect areas, dimensions, futures, fittings, finishes, and specifications, all without notice. The external fabric of the building, including size, style and location of window openings, and internal elements not limited to structural columns, wall thicknesses, and services risers, are all subject to change during the development process. Purchasers must refer to Conditions within the Contract of Sale for alterations to finishes and construction alterations the Vendor can make without giving notice to the Purchaser. Areas are calculated in accordance with the Property Council of Australia Method of Measurement for Residential Property. Loose furniture, appliances and planters are indicative only and are not included unless specifically noted in the