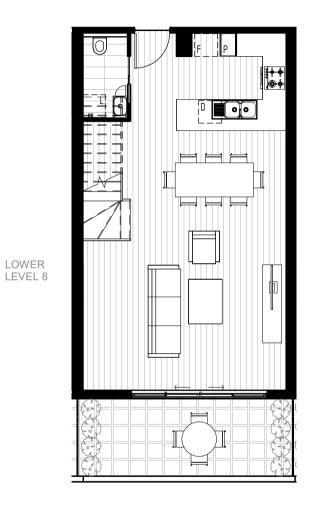

**UPPER** LEVEL 9

LEGEND D DISHWASHER FRIDGE

LAUNDRY PANTRY

## **APARTMENT 803**

Kingsley

| 2            | BEDROOM            |  |
|--------------|--------------------|--|
| 2.5 BATHROOM |                    |  |
| 1            | CARPARK            |  |
| 1            | STORAGE (6m³ MIN.) |  |

| APARTMENT AREA | 56m² & 60m²   |  |
|----------------|---------------|--|
| BALCONY AREA   | 13m² & 8m²    |  |
| TOTAL AREA     | 137m²         |  |
| REV.: A        | DATE: NOV' 22 |  |