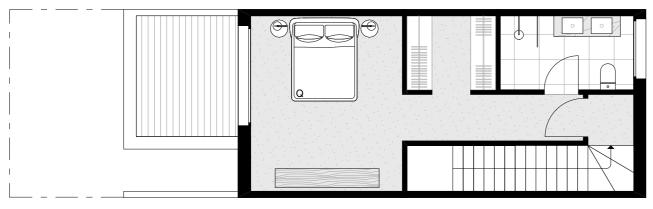

### SECOND FLOOR

## TYPE H

Terraces

23, 24, 28, 29, 30, 39, 40

3 BEDROOMS 1 FLEXI SPACE 2 BATHROOMS 2 CAR SPACES

INTERNAL: 160.5 M²
EXTERNAL: 49.6 M²
GARAGE: 32.3 M²
CARPORT: 14.8 M²
TOTAL: 257.2 M²

P Pantry

F Fridge Space

DW Dishwasher

S StorageL Laundry

**W** Waste

**Q** Queen size bed