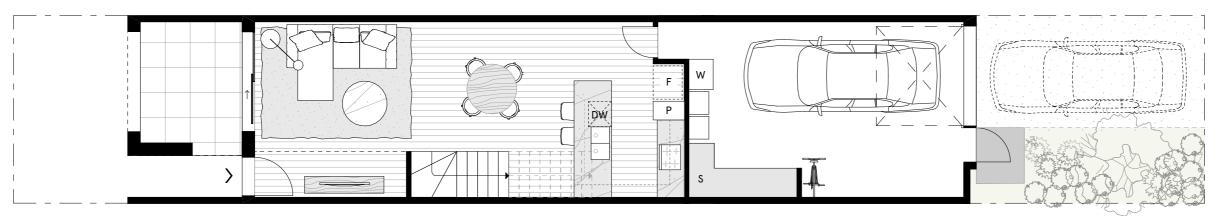

### **GROUND FLOOR**

## TYPE H

Terraces

23, 24, 28, 29, 30, 39, 40

3 BEDROOMS 1 FLEXI SPACE 2 BATHROOMS 2 CAR SPACES

INTERNAL: 160.5 M²
EXTERNAL: 49.6 M²
GARAGE: 32.3 M²
CARPORT: 14.8 M²
TOTAL: 257.2 M²

P Pantry

F Fridge Space

DW Dishwasher

S StorageL Laundry

**W** Waste

**Q** Queen size bed