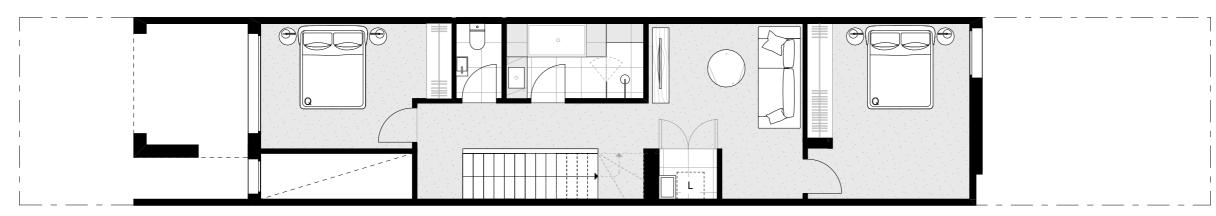

### FIRST FLOOR

## TYPE H

Terraces

23, 24, 28, 29, 30, 39, 40

3 BEDROOMS 1 FLEXI SPACE 2 BATHROOMS 2 CAR SPACES

INTERNAL: 160.5 M²
EXTERNAL: 49.6 M²
GARAGE: 32.3 M²
CARPORT: 14.8 M²
TOTAL: 257.2 M²

P Pantry

F Fridge Space

DW Dishwasher

S StorageL Laundry

**W** Waste

**Q** Queen size bed