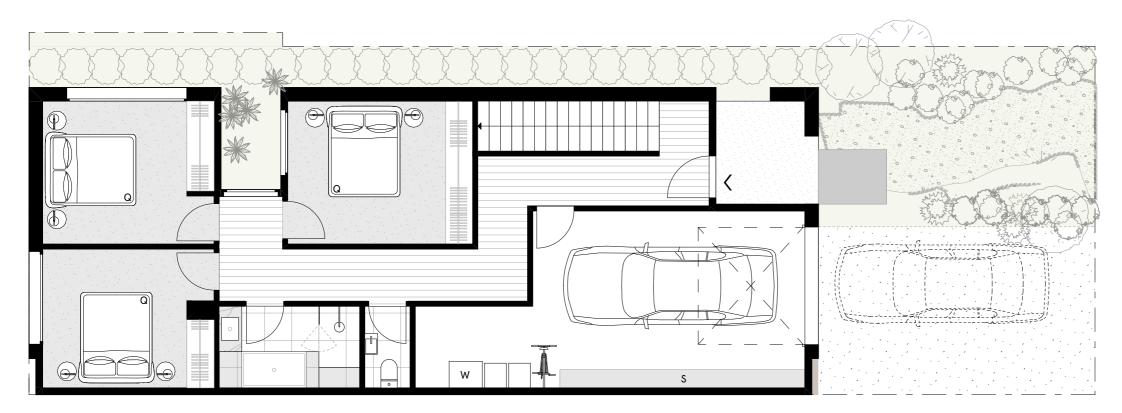

**FIRST FLOOR** 

## TYPE F

Townhouses

## 20, 21

4 BEDROOMS 2 BATHROOMS

**2 CAR SPACES** 

INTERNAL: EXTERNAL: GARAGE: CARPORT: TOTAL: 187.7M<sup>2</sup> 82M<sup>2</sup> 31.5M<sup>2</sup> 23.2M<sup>2</sup> 324.4M<sup>2</sup>

P PantryF Fridge SpaceDW DishwasherQ Queen size bed

W Waste S Storage L Laundry

All areas are calculated using Property Council of Australia's prescribed methodology. Soft landscaping and external paving is shown for illustrative purposes only and prospective purchasers must not rely upon the type or extent depicted. This plan has been prepared prior to detailed design or finalisation of construction documentation, hence the final product may change. Loose furniture and fittings are not included and are shown for illustrative purposes only.