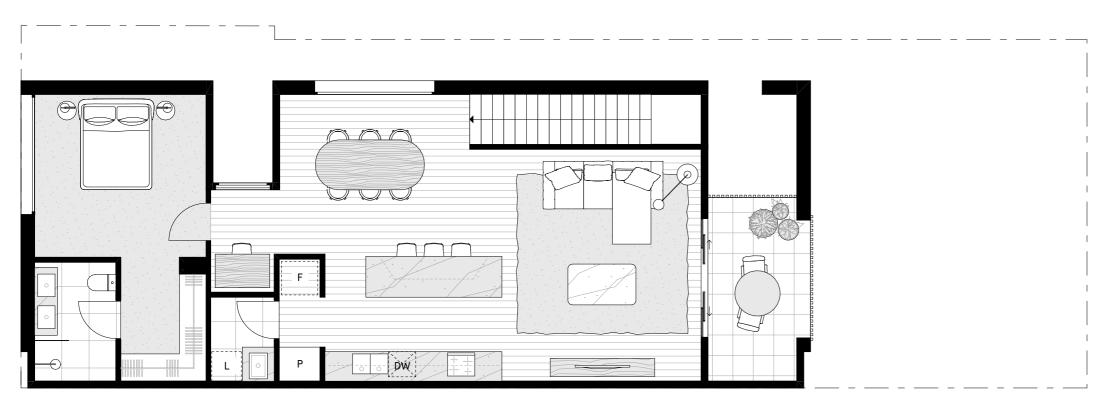

## **GROUND FLOOR**

N

## TYPE F

Townhouses

## 20, 21

4 BEDROOMS 2 BATHROOMS

**2 CAR SPACES** 

INTERNAL: EXTERNAL: GARAGE: CARPORT: TOTAL: 187.7M<sup>2</sup> 82M<sup>2</sup> 31.5M<sup>2</sup> 23.2M<sup>2</sup> 324.4M<sup>2</sup>

P PantryF Fridge SpaceDW DishwasherQ Queen size bed

W Waste S Storage L Laundry

All areas are calculated using Property Council of Australia's prescribed methodology. Soft landscaping and external paving is shown for illustrative purposes only and prospective purchasers must not rely upon the type or extent depicted. This plan has been prepared prior to detailed design or finalisation of construction documentation, hence the final product may change. Loose furniture and fittings are not included and are shown for illustrative purposes only.