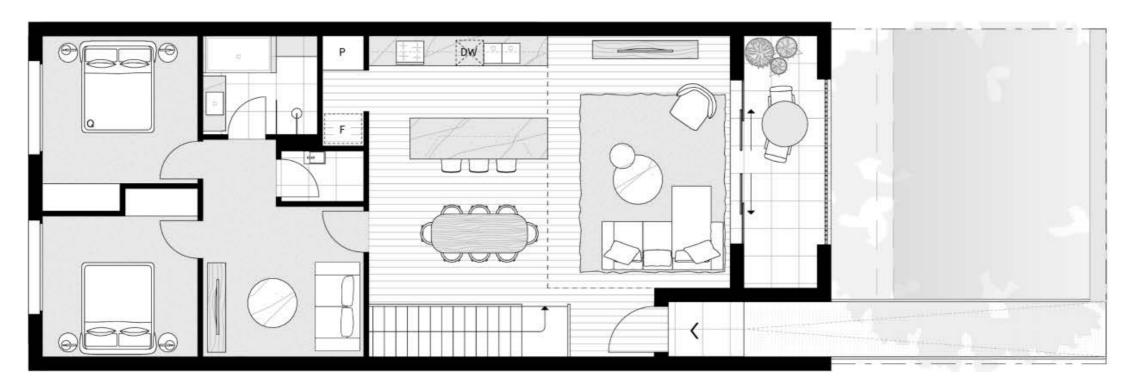

## **GROUND FLOOR**

## KINGLOCH PARADE Jounhouses

**TOWNHOUSE** 

17

TYPE E

4 BEDROOMS 2 BATHROOMS 1 FLEXI SPACE 1 POWDER ROOM 2 CAR SPACES

INTERNAL: EXTERNAL: GARAGE: TOTAL: 174.6M<sup>2</sup> 71.1M<sup>2</sup> 46.7M<sup>2</sup> 292.4M<sup>2</sup>

P Pantry
F Fridge Space
DW Dishwasher
Q Queen Bed

W Waste
S Storage
L Laundry
RW Retaining Wall

Kingloch Parade

All areas are calculated using Property Council of Australia's prescribed methodology. Soft landscaping and external paving is shown for illustrative purposes only and prospective purchasers must not rely upon the type or extent depicted. This plan has been prepared prior to detailed design or finalisation of construction documentation, hence the final product may change. Loose furniture and fittings are not included and are shown for illustrative purposes only.