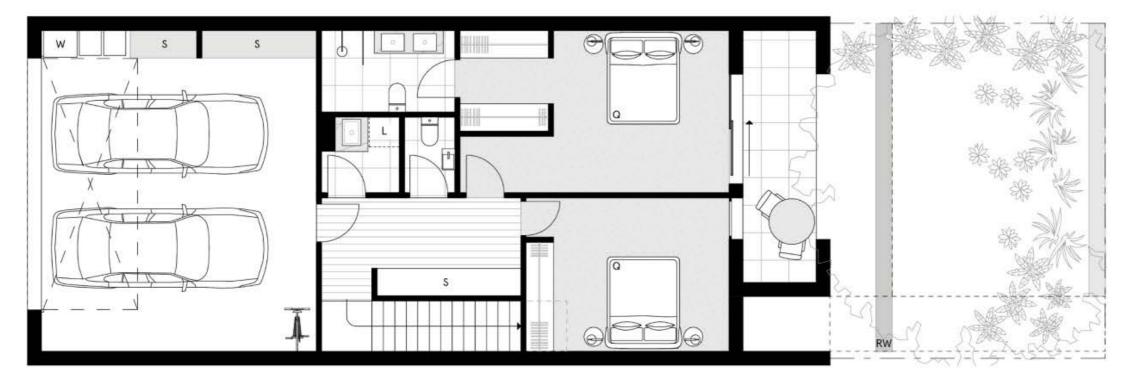

## FIRST FLOOR

## KINGLOCH PARADE Jounhouses

**TOWNHOUSE** 

17

TYPE E

4 BEDROOMS 2 BATHROOMS 1 FLEXI SPACE 1 POWDER ROOM 2 CAR SPACES

INTERNAL: EXTERNAL: GARAGE: TOTAL: 174.6M<sup>2</sup> 71.1M<sup>2</sup> 46.7M<sup>2</sup> 292.4M<sup>2</sup>

P Pantry
F Fridge Space
DW Dishwasher
Q Queen Bed

W Waste
S Storage
L Laundry
RW Retaining Wall

Kingloch Parade

All areas are calculated using Property Council of Australia's prescribed methodology. Soft landscaping and external paving is shown for illustrative purposes only and prospective purchasers must not rely upon the type or extent depicted. This plan has been prepared prior to detailed design or finalisation of construction documentation, hence the final product may change. Loose furniture and fittings are not included and are shown for illustrative purposes only.