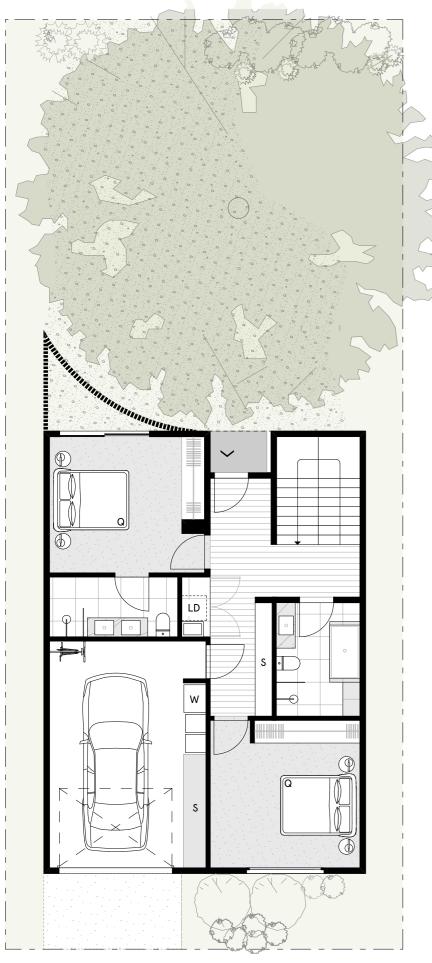

## TYPE D

Townhouse

## 9

2 BEDROOMS 2 BATHROOMS

INTERNAL: EXTERNAL: GARAGE: TOTAL: 153.3M<sup>2</sup> 170.5M<sup>2</sup> 27.5M<sup>2</sup> 351.3M<sup>2</sup>

**1 FLEXI SPACE** 

**1 CAR SPACE** 

P Pantry
F Fridge Space
DW Dishwasher
Q Queen size bed

W Waste S Storage L Laundry

All areas are calculated using Property Council of Australia's prescribed methodology. Soft landscaping and external paving is shown for illustrative purposes only and prospective purchasers must not rely upon the type or extent depicted. This plan has been prepared prior to detailed design or finalisation of construction documentation, hence the final product may change. Loose furniture and fittings are not included and are shown for illustrative purposes only.