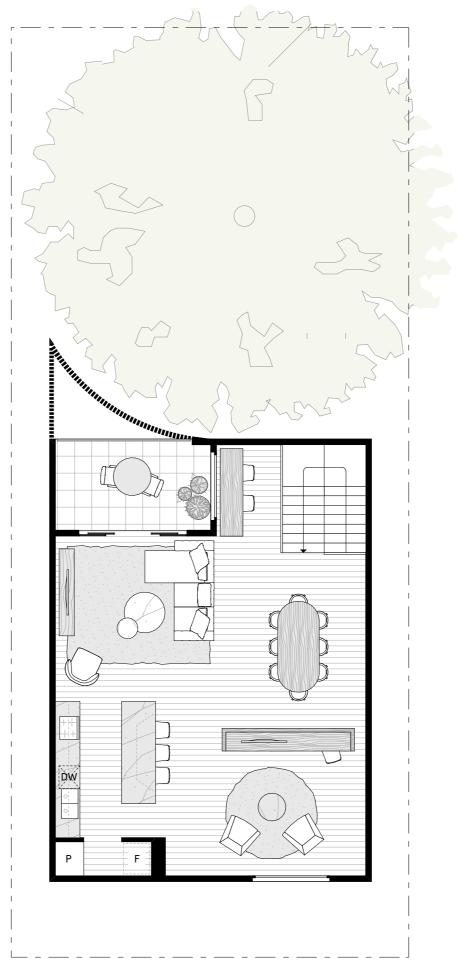

## TYPE D

Townhouse

## 9

2 BEDROOMS 2 BATHROOMS

INTERNAL: EXTERNAL: GARAGE: TOTAL: 153.3M<sup>2</sup> 170.5M<sup>2</sup> 27.5M<sup>2</sup> 351.3M<sup>2</sup>

**1 FLEXI SPACE** 

**1 CAR SPACE** 

P Pantry
F Fridge Space
DW Dishwasher
Q Queen size bed

W Waste S Storage L Laundry

All areas are calculated using Property Council of Australia's prescribed methodology. Soft landscaping and external paving is shown for illustrative purposes only and prospective purchasers must not rely upon the type or extent depicted. This plan has been prepared prior to detailed design or finalisation of construction documentation, hence the final product may change. Loose furniture and fittings are not included and are shown for illustrative purposes only.