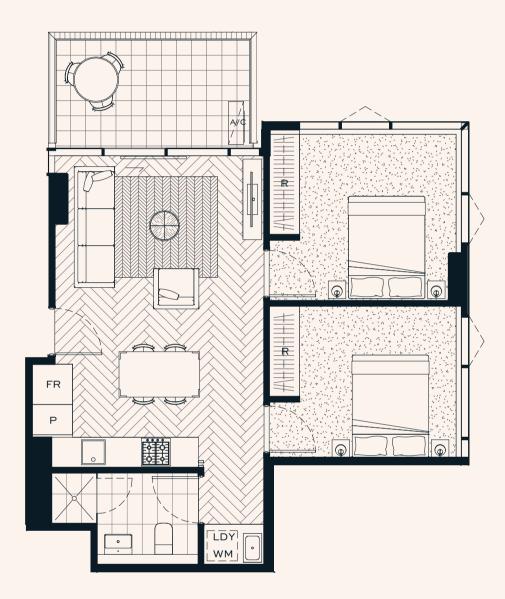

## **APARTMENT:** 701 801 901 1001 1101 1201 1301 1401 1501 1601 1701 1801 1901

## 2 BED 1 BATH

| TOTAL:    | <b>74.1M</b> <sup>2</sup> |
|-----------|---------------------------|
| EXTERNAL: | 9.5M <sup>2</sup>         |
| INTERNAL: | 64.6M <sup>2</sup>        |

| 0 | 1 | 2 M |
|---|---|-----|
|   |   | 1   |