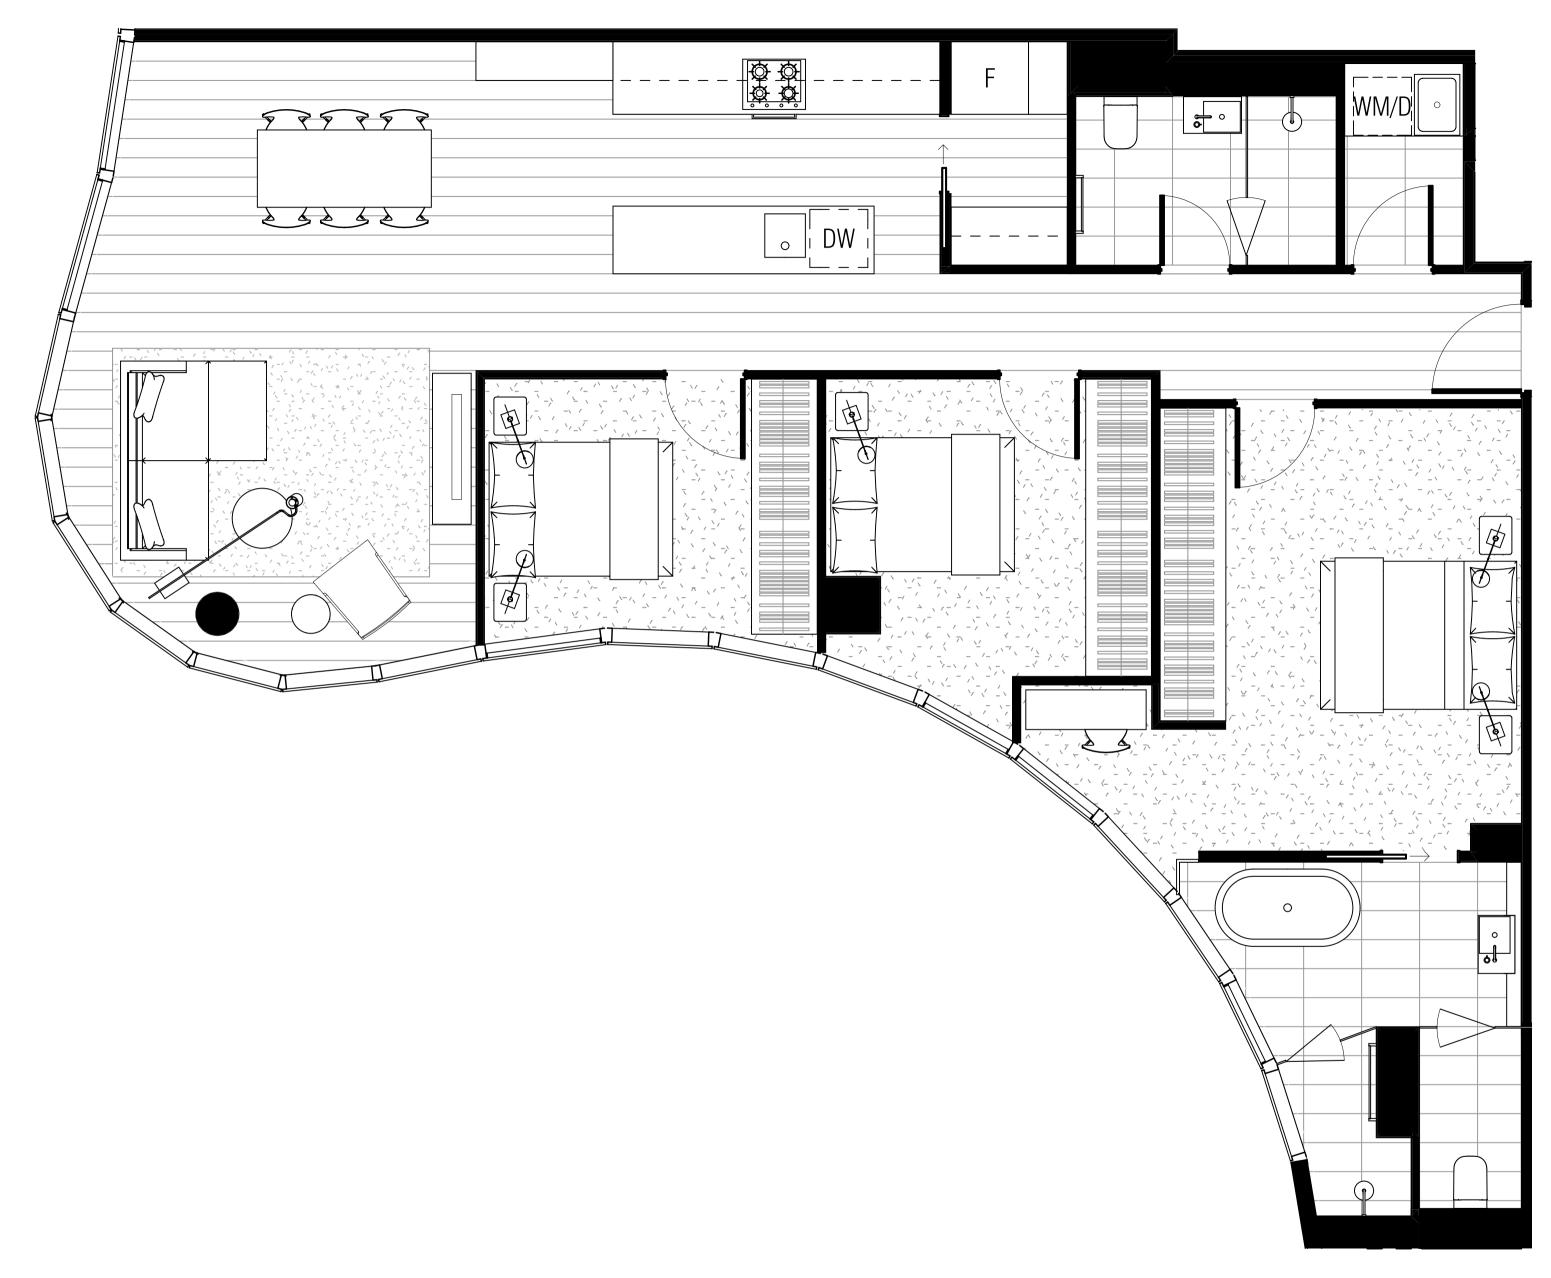

Cloud Residences Cloud 06 3 Bedroom 2 Bathroom

| AREAS       | INTERNAL             |                        | TOTAL                |                        |
|-------------|----------------------|------------------------|----------------------|------------------------|
| Level 72-86 | 120.6 M <sup>2</sup> | 1298.1 Ft <sup>2</sup> | 120.6 M <sup>2</sup> | 1298.1 Ft <sup>2</sup> |
| ASPECT VIEW | LEGEND               |                        |                      |                        |
| 06 Bay View | E                    | ridge D                | Dryer                | DW Dish Washer         |