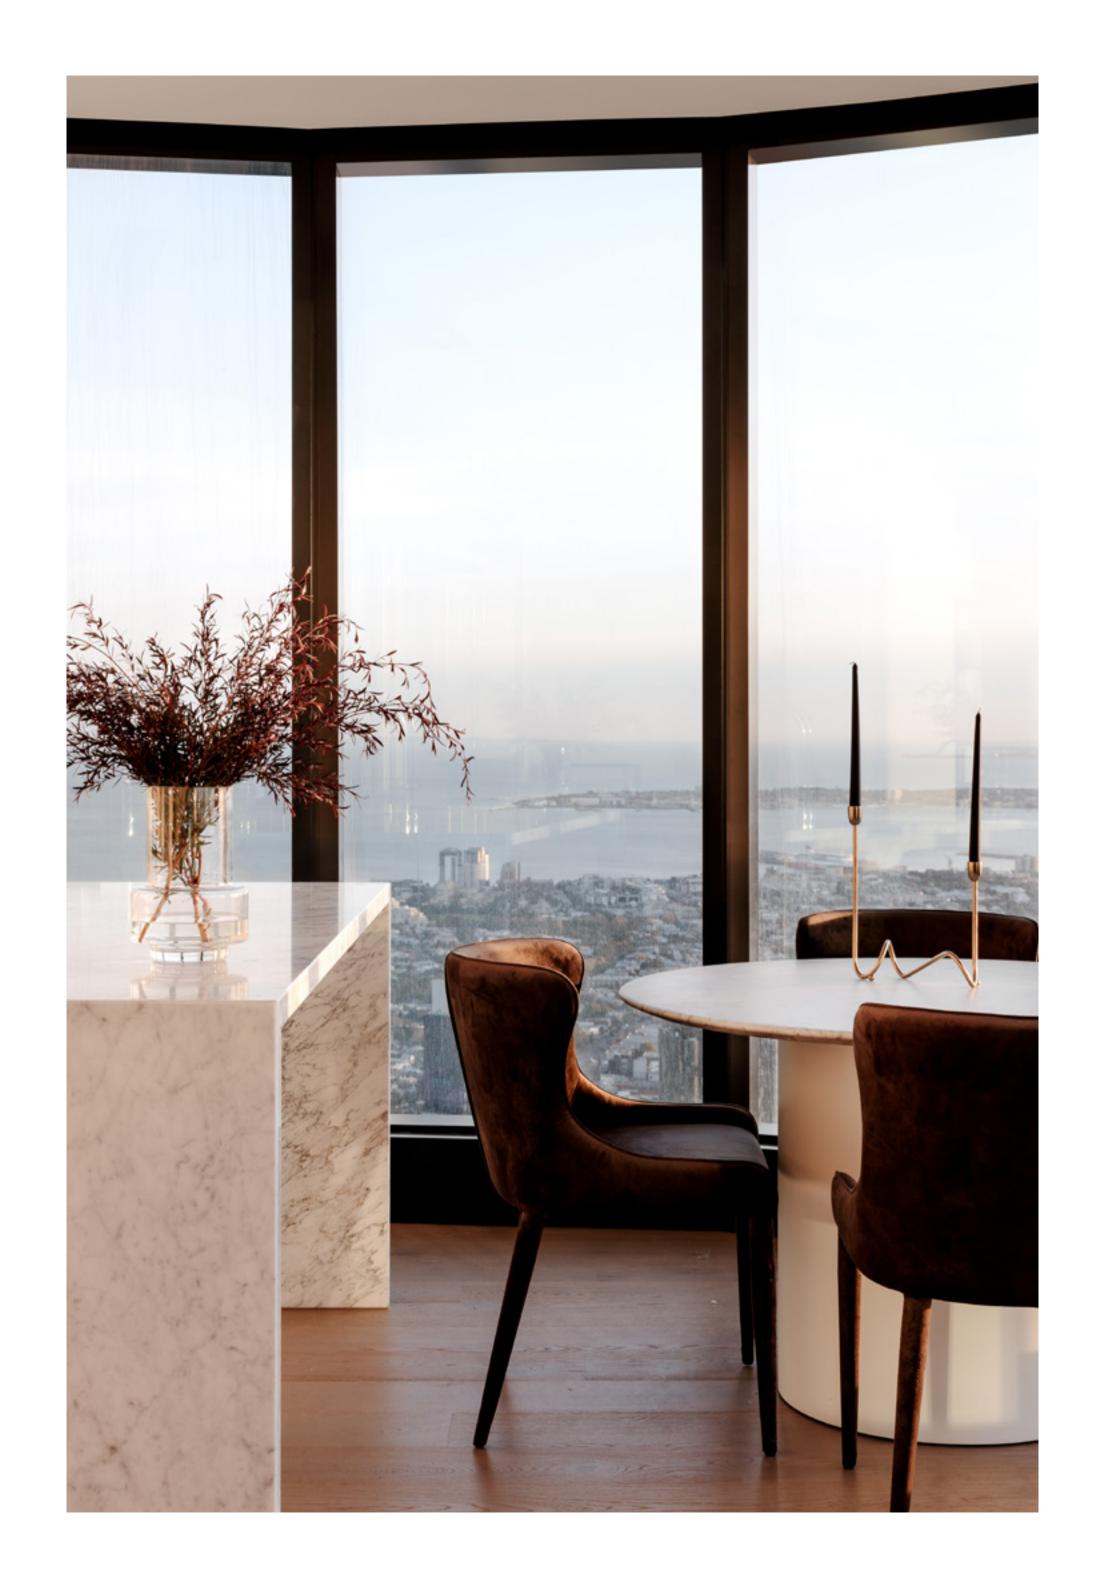

Cloud Residences Cloud 06 3 Bedroom 2 Bathroom

| AREAS       | INTERNAL             |                        | TOTAL                |                        |
|-------------|----------------------|------------------------|----------------------|------------------------|
| Level 72-86 | 120.6 M <sup>2</sup> | 1298.1 Ft <sup>2</sup> | 120.6 M <sup>2</sup> | 1298.1 Ft <sup>2</sup> |
| ASPECT VIEW | LEGEND               |                        |                      |                        |
| 06 Bay View | E                    | ridge D                | Dryer                | DW Dish Washer         |