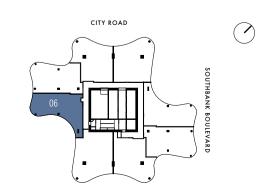

Cloud Residences Cloud 06 3 Bedroom 2 Bathroom

| AREAS       | INTERNAL             |                        | TOTAL                |                        |
|-------------|----------------------|------------------------|----------------------|------------------------|
| Level 72-86 | 120.6 M <sup>2</sup> | 1298.1 Ft <sup>2</sup> | 120.6 M <sup>2</sup> | 1298.1 Ft <sup>2</sup> |
| ASPECT VIEW | LEGEND               |                        |                      |                        |
| 06 Bay View | E                    | ridge D                | Dryer                | DW Dish Washer         |