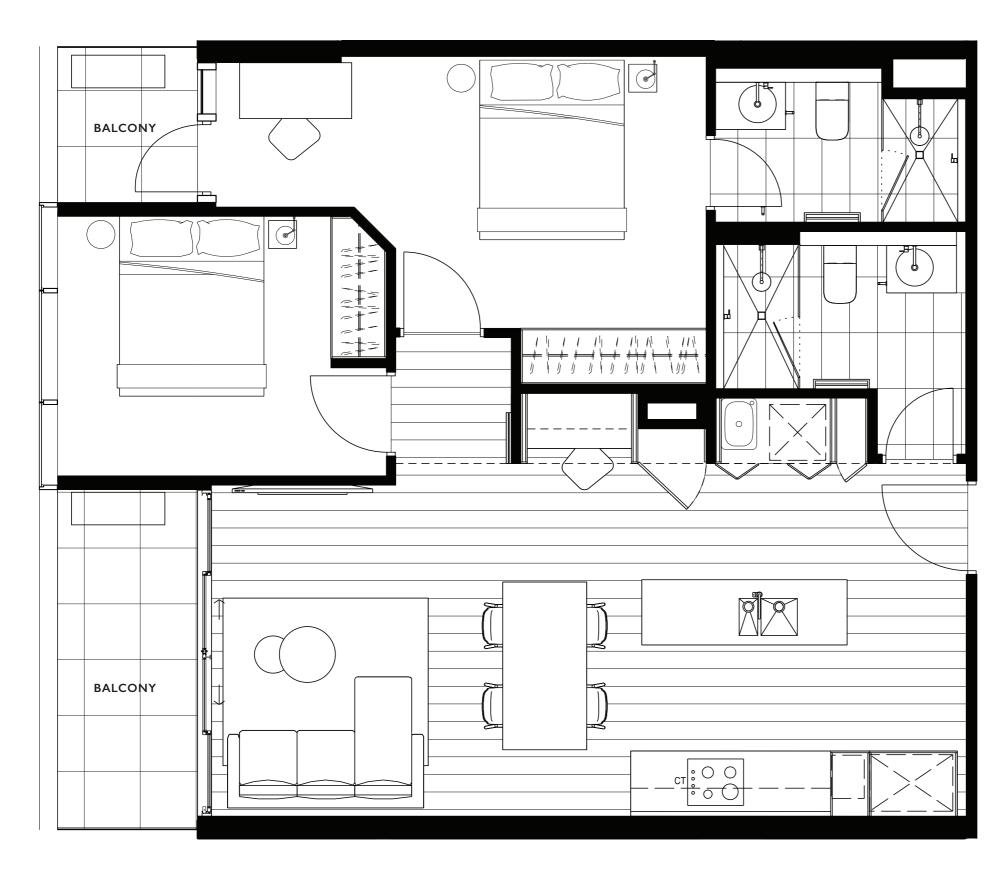

AREA

| LOT                                                                                                                                                            |      | EXT<br>(m²) | TOTAL<br>(m²) |
|----------------------------------------------------------------------------------------------------------------------------------------------------------------|------|-------------|---------------|
| M503, M603, M703, M803, M903,<br>M1003, M1103, M1203, M1303, M1403,<br>M1503, M504, M604, M704, M804,<br>M904, M1004, M1104, M1204, M1304,<br>M1404            | 75.5 | 9.0         | 84.5          |
| M409, M509, M609, M709, M809,<br>M909, M1009, M1109, M1209, M1309,<br>M1409, M410, M510, M610, M710,<br>M810, M810, M910, M1010, M1110,<br>M1210, M1310, M1410 | 74.5 | 9.0         | 83.5          |
| MI510                                                                                                                                                          | 74.1 | 8.8         | 82.9          |
| C409, C509, C609, C709, C809, C410,<br>C510, C610, C710, C810, C411, C511,<br>C611, C711, C811                                                                 | 74.9 | 9.0         | 83.9          |
| C403, C503, C603, C703, C803                                                                                                                                   | 75.0 | 9.0         | 84.0          |
| C404, C504, C604, C704, C804                                                                                                                                   | 75.0 | 9.0         | 84.0          |

## Apartment Type 17