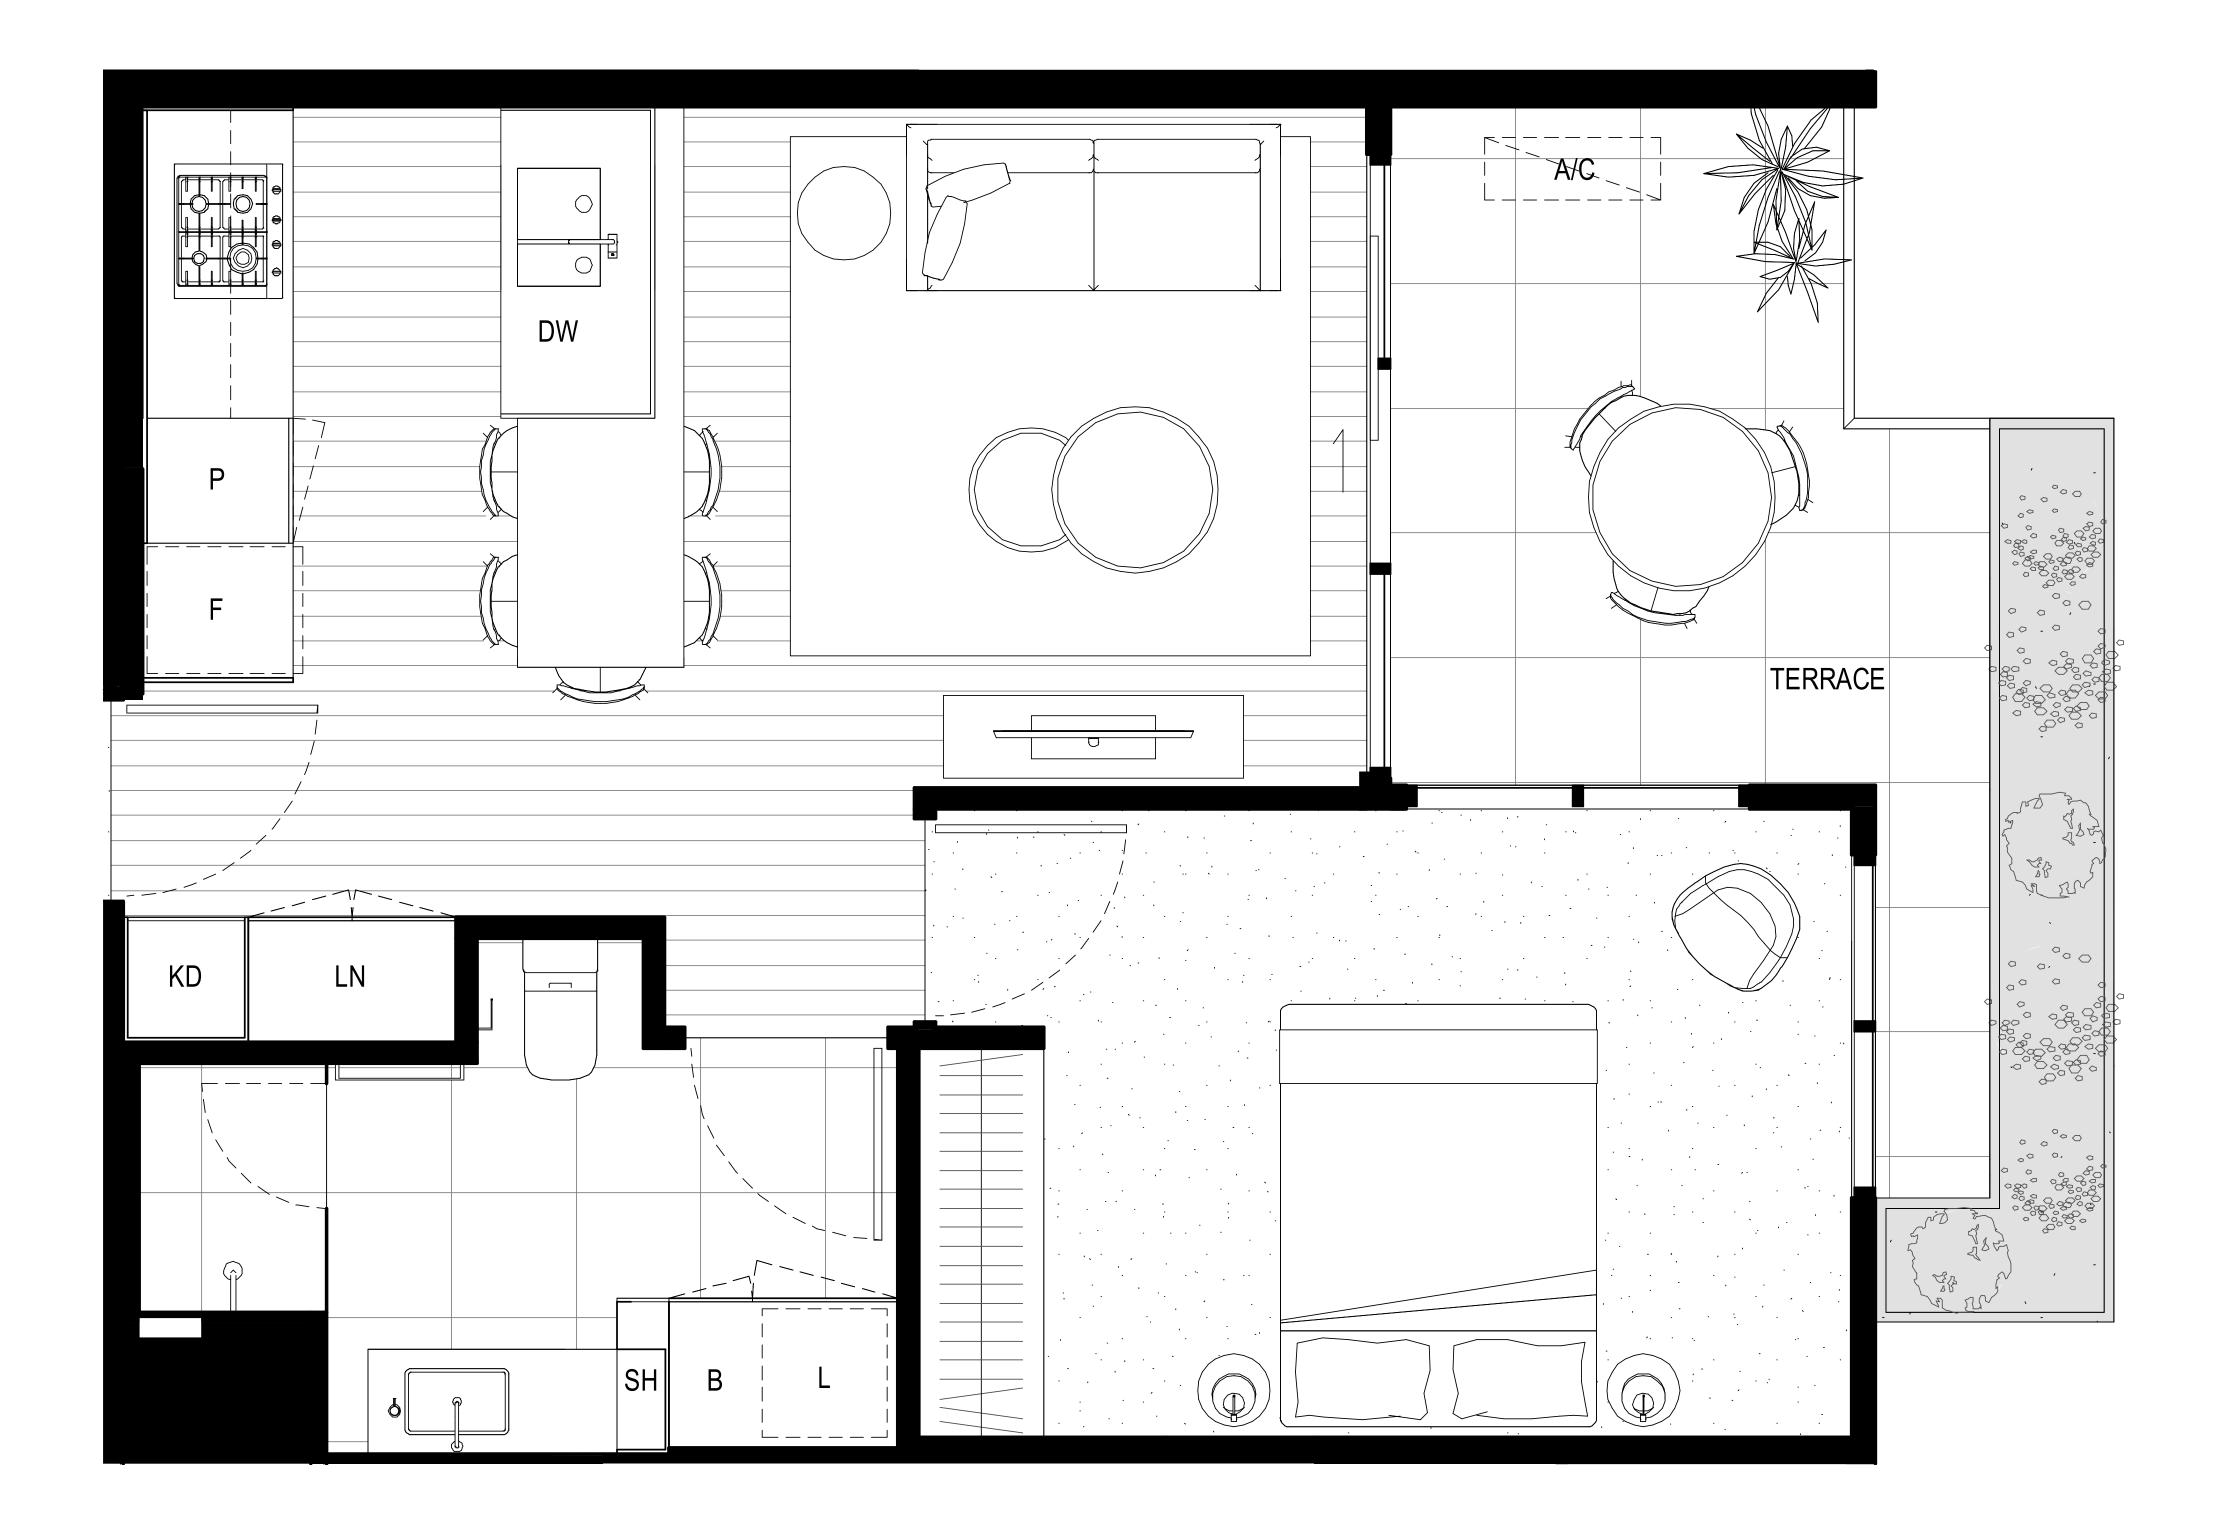

## LEGEND

| A/C | AIR CONDITIONER     |
|-----|---------------------|
| В   | BROOM CUPBOARD      |
| F   | REFRIGERATOR ALCOVE |
| DW  | DISHWASHER          |
| KD  | KEY DROP            |
| L   | LAUNDRY             |
| LN  | LINEN               |
| Ρ   | PANTRY              |
| PS  | PRIVACY SCREEN      |
| S   | STORAGE             |
| SH  | SHELF               |
| ST  | STUDY               |
| OG  | OBSCURE GLAZING     |
| OV  | OVEN                |
|     |                     |

The furnishings depicted are not included with any sale. Prospective purchasers must refer to the Contract of Sale for the list of inclusions. Bulkheads necessary for services are not depicted.

## LOT NO. G07A, 110A, 210A

## 1BED | 1BATH | 1CAR

| INTERNAL AREA | 50.0 SQM |
|---------------|----------|
| BALCONY AREA  | 9.5 SQM  |
| TOTAL AREA    | 59.5 SQM |

GROUND FLOOR