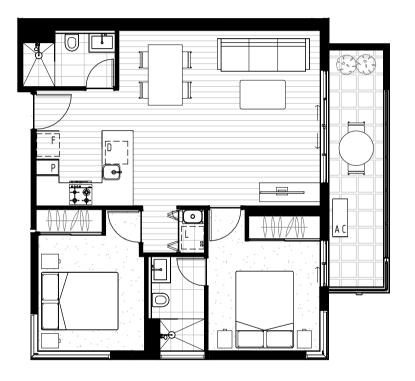

## **APARTMENT 602**

2 BEDROOM

2 BATHROOM

1 CARPARK

1 STORAGE (6m3 MIN.)

APARTMENT AREA

71m<sup>2</sup>

**BALCONY AREA** 

11m<sup>2</sup>

TOTAL AREA

82m<sup>2</sup>

## DISCLAIMER:

This floor plan is for marketing purposes and should be considered as illustrative only. Whilst all information available at the time of production has been used to ensure its accuracy, changes may be made during the development process that may affect areas, dimensions, fixtures, fittings, finishes, and specifications, all without notice. The external fabric of the building, including size, style and location of window openings, and internal elements not limited to structural columns, wall thicknesses, and services risers, are all subject to change during the development process. Purchasers must refer to Conditions within the Contract of Sale for alterations to finishes and construction alterations the Vendor can make without giving notice to the Purchaser. Areas are calculated in accordance with the Property Council of Australia Method of Measurement for Residential Property. Loose furniture, appliances and planters are indicative only and are not included unless specifically noted in the Contract of Sale.

LEGEND D DISHWASHER FRIDGE

LAUNDRY PANTRY

KEY PLAN