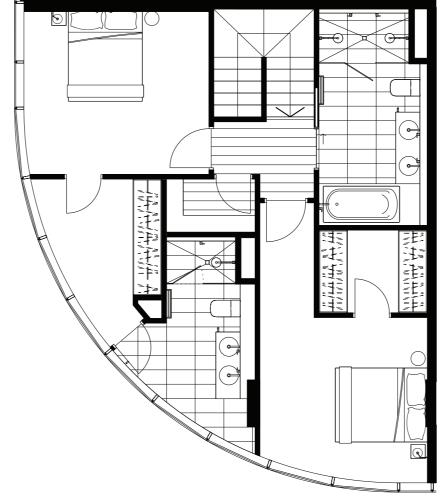

## Apartment Type 61

|              | INT<br>(m²) | EXT<br>(m²) | TOTAL<br>(m²) |
|--------------|-------------|-------------|---------------|
| 4 (2 storey) | 151.2       | 7.7         | 158.9         |
| 9 (2 storey) | 150.0       | 7.7         | 157.7         |