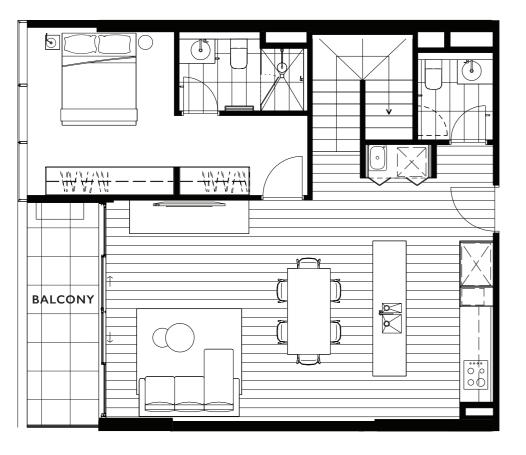

## Apartment Type 61

|              | INT<br>(m²) | EXT<br>(m²) | TOTAL<br>(m²) |
|--------------|-------------|-------------|---------------|
| 4 (2 storey) | 151.2       | 7.7         | 158.9         |
| 9 (2 storey) | 150.0       | 7.7         | 157.7         |