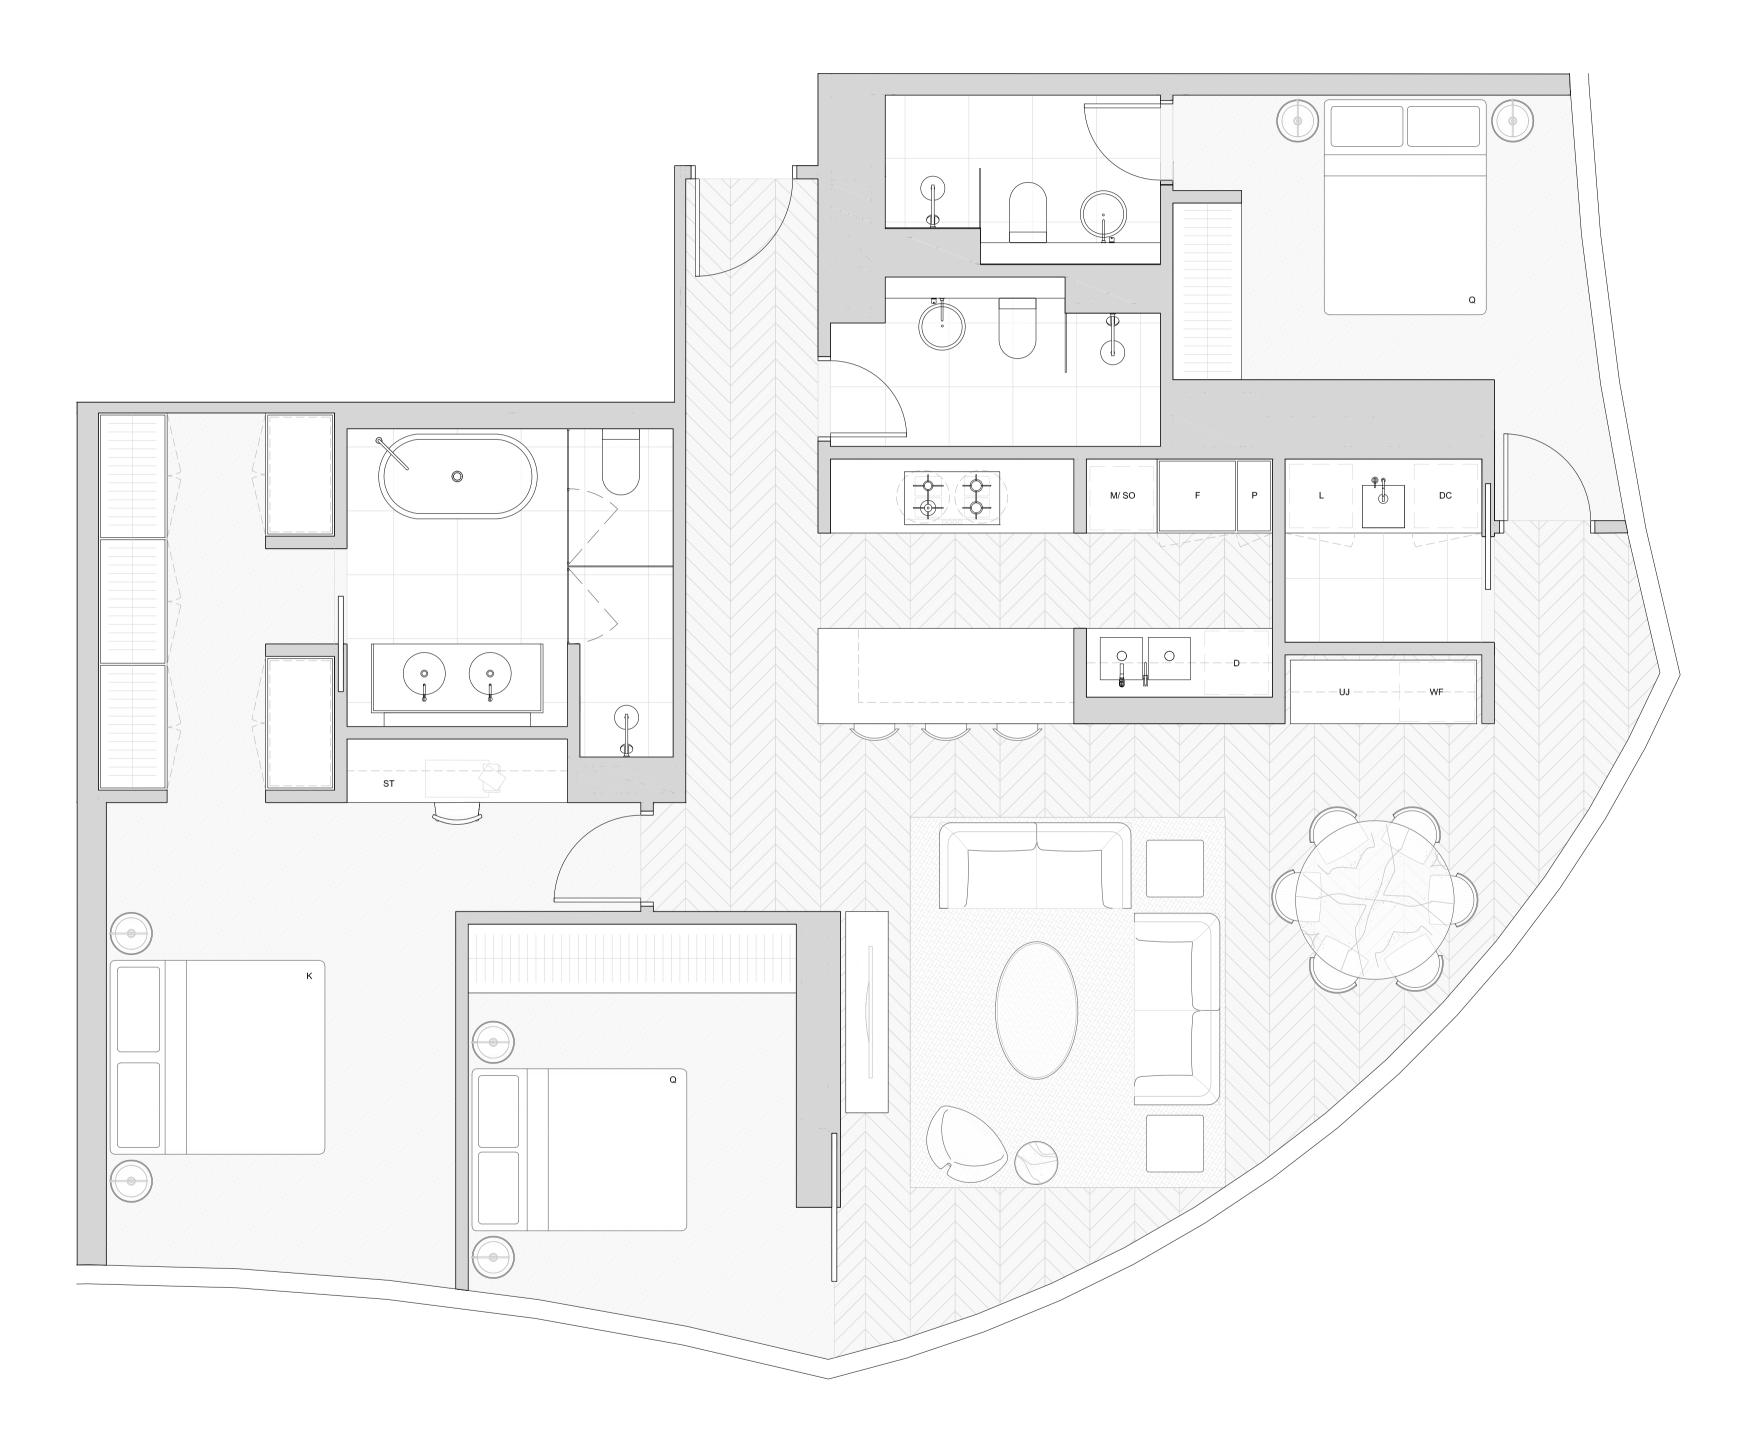

## LEGEND

| D.   | DISHWASHER             |
|------|------------------------|
| DC.* | DRYING CABINET         |
| F.   | FRIDGE/FREEZER         |
| к.   | KING SIZE              |
| L.   | LAUNDRY                |
| M/SO | .*MICROWAVE/STEAM OVEN |
| Ρ.   | PANTRY                 |
| Q.   | QUEEN SIZE             |
| ST.  | STUDY                  |
| UJ.* | UPGRADE JOINERY        |
| WF.* | WINE FRIDGE            |
| -    |                        |

\*Upgrade item. Please refer to the specifications schedule for complete details

## Quarter Floor Residence

LEVEL 59-62 3 Bedroom 3 Bathroom Internal Area: 141m<sup>2</sup>

Dand Hich.

Layout & Interior Design By David Hicks

All images, views and diagrams are indicative or artists' impressions only. Dimensions, areas, fittings, specifications, tiling, paving and floor finishes, landscape and paved areas are indicative and subject to change without notice. Furniture and whitegoods are not included in the price. Estimated floor area is measured to the outside face of all external enclosing walls and to the external face of all corridor walls and to the centreline of all shared walls. All area calculations are based on the Property Council of Australia method of measurement guidelines. Purchasers should check the plans and specifications included in the terms of the contract of sale carefully prior to signing the contract. \*Façade configuration varies from level to level so refer to the contract of sale plans for configuration of façade for level chosen.