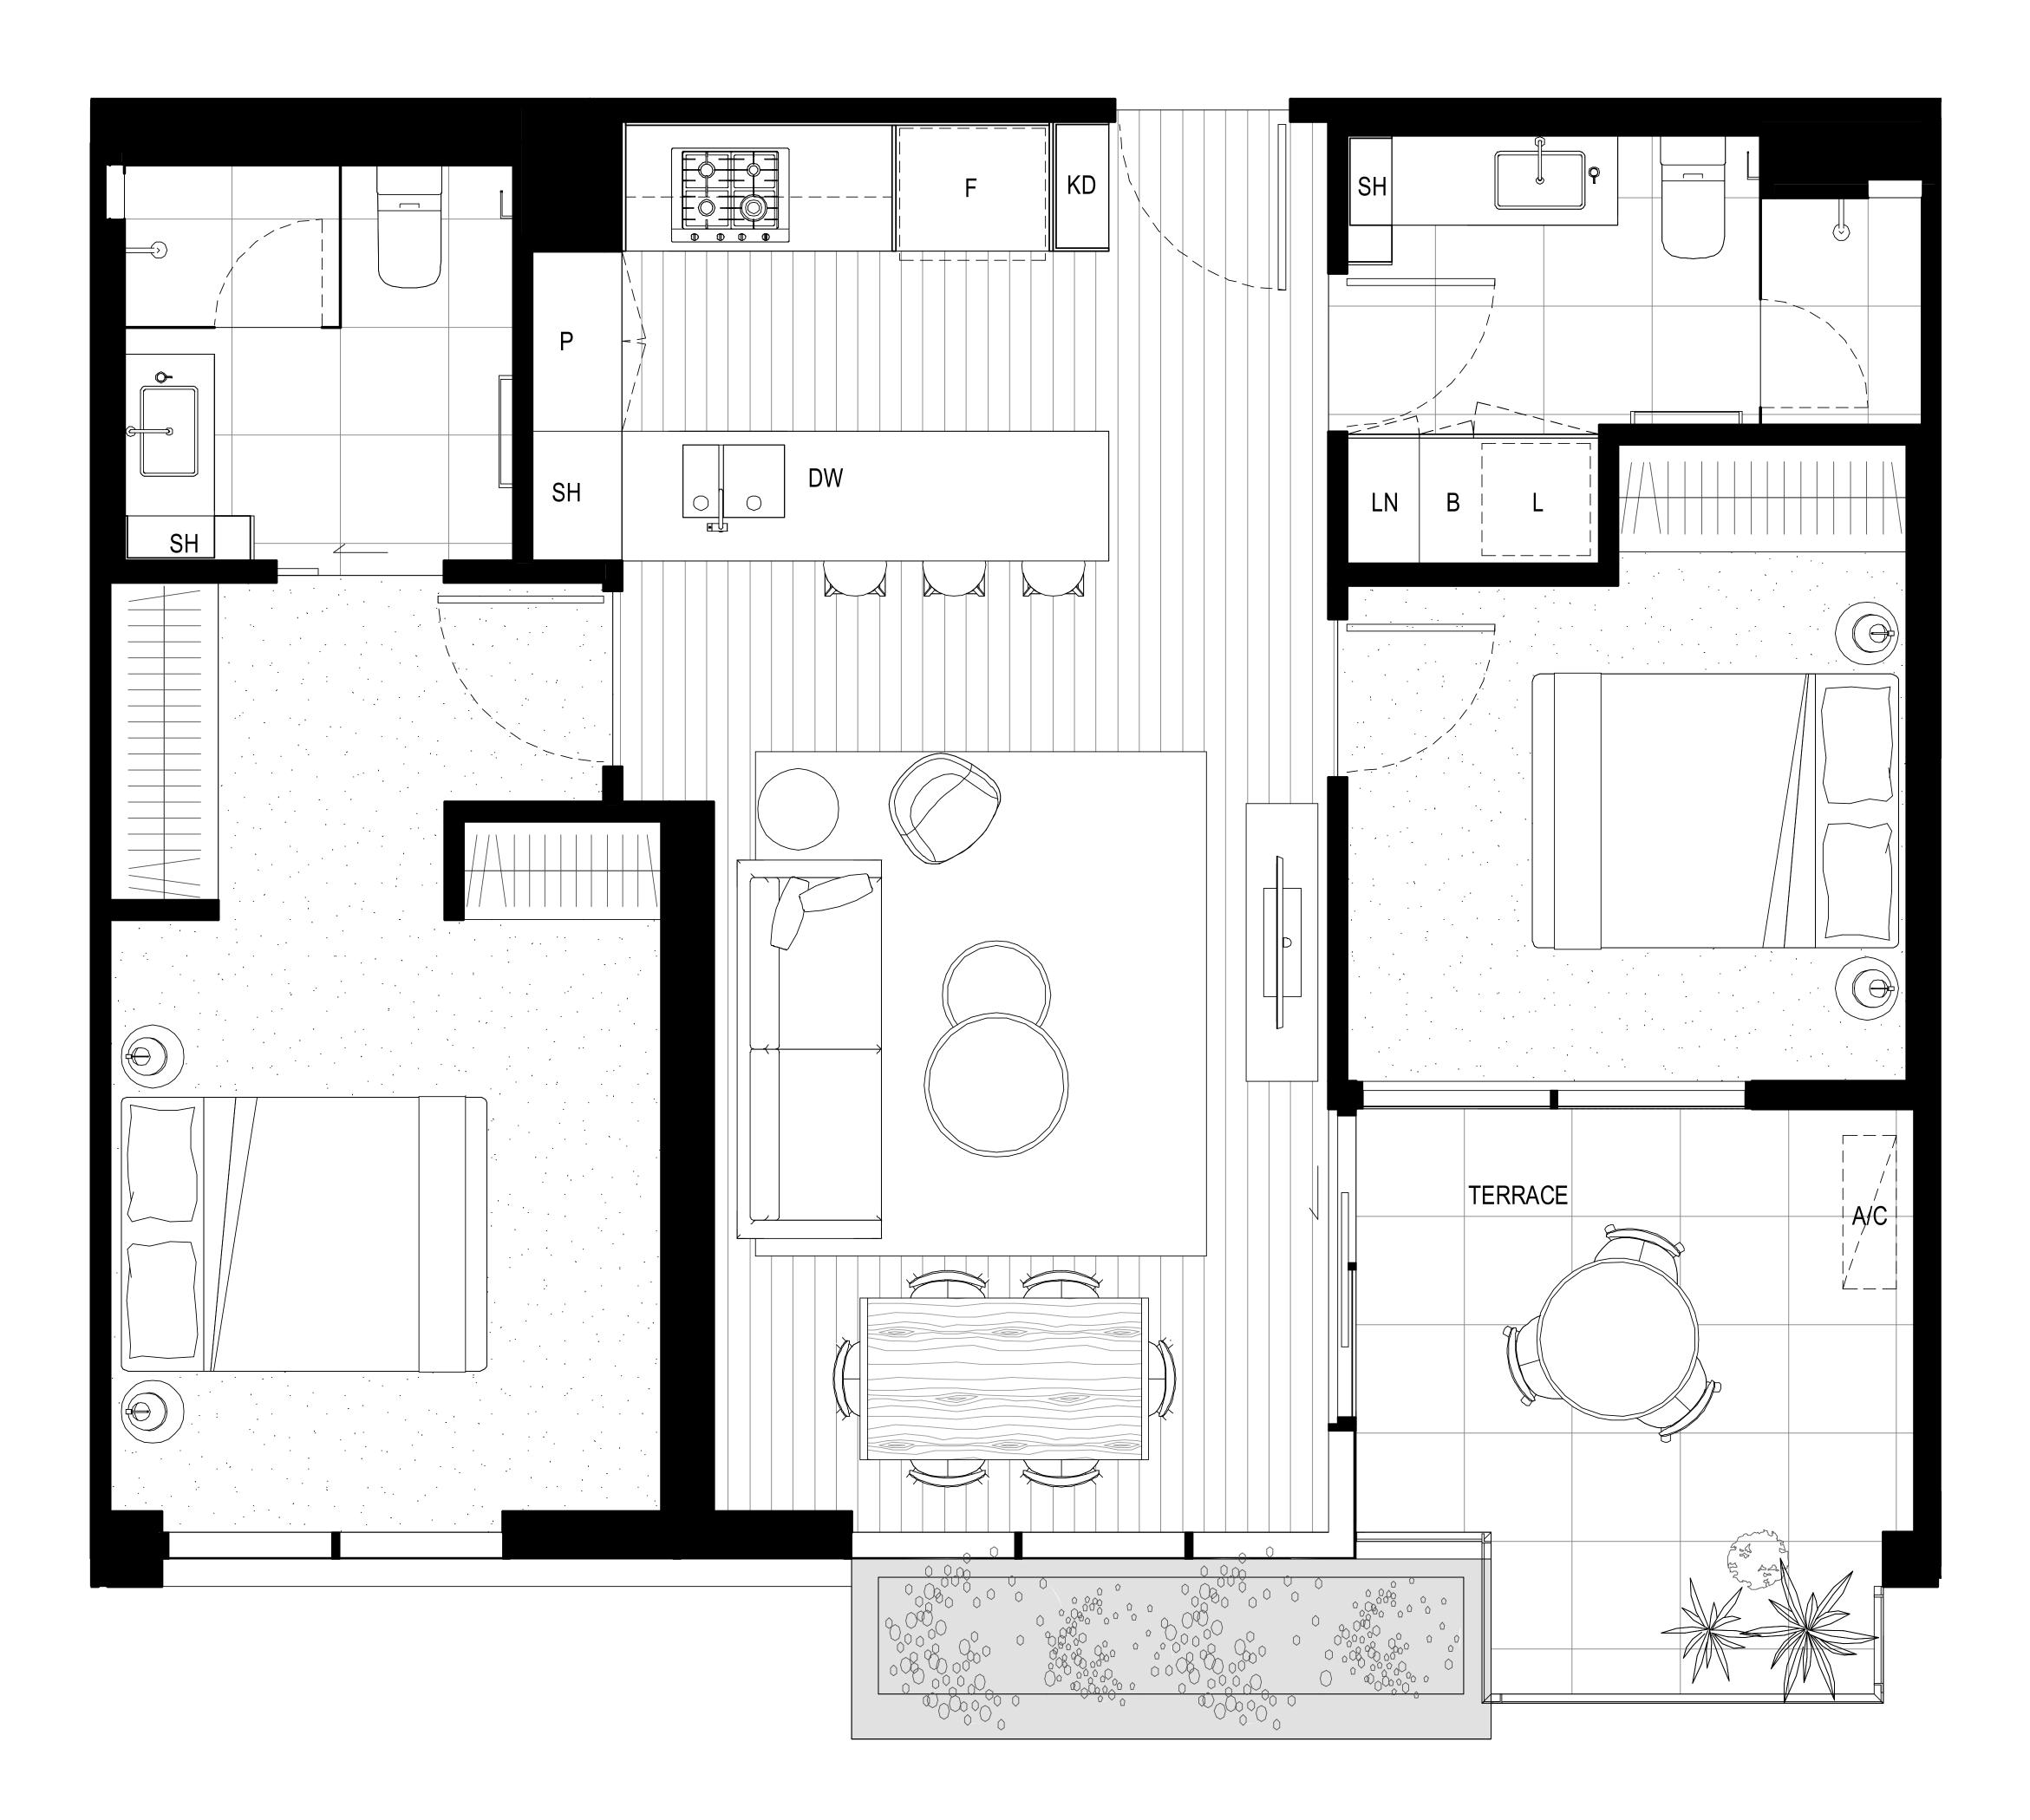

## LEGEND

| A/C | AIR CONDITIONER     |
|-----|---------------------|
| В   | BROOM CUPBOARD      |
| F   | REFRIGERATOR ALCOVE |
| DW  | DISHWASHER          |
| KD  | KEY DROP            |
| L   | LAUNDRY             |
| LN  | LINEN               |
| Ρ   | PANTRY              |
| PS  | PRIVACY SCREEN      |
| S   | STORAGE             |
| SH  | SHELF               |
| ST  | STUDY               |
| OG  | OBSCURE GLAZING     |
| OV  | OVEN                |
|     |                     |

This floorplan was produced prior to completion. Dimensions and areas are approximate and areas are calculated with accordance with the Property Council of Australian method of measurement. The furnishings depicted are not included with any sale. Prospective purchasers must refer to the Contract of Sale for the list of inclusions. Bulkheads necessary for services are not depicted.

LOT NO. 215A, 411A, 609A, 808A

## 2 BED | 2 BATH | 1 CAR

| INTERNAL AREA | 74.9 SQM |
|---------------|----------|
| BALCONY AREA  | 9.5 SQM  |
| TOTAL AREA    | 84.4 SQM |

500mm 1m 2m