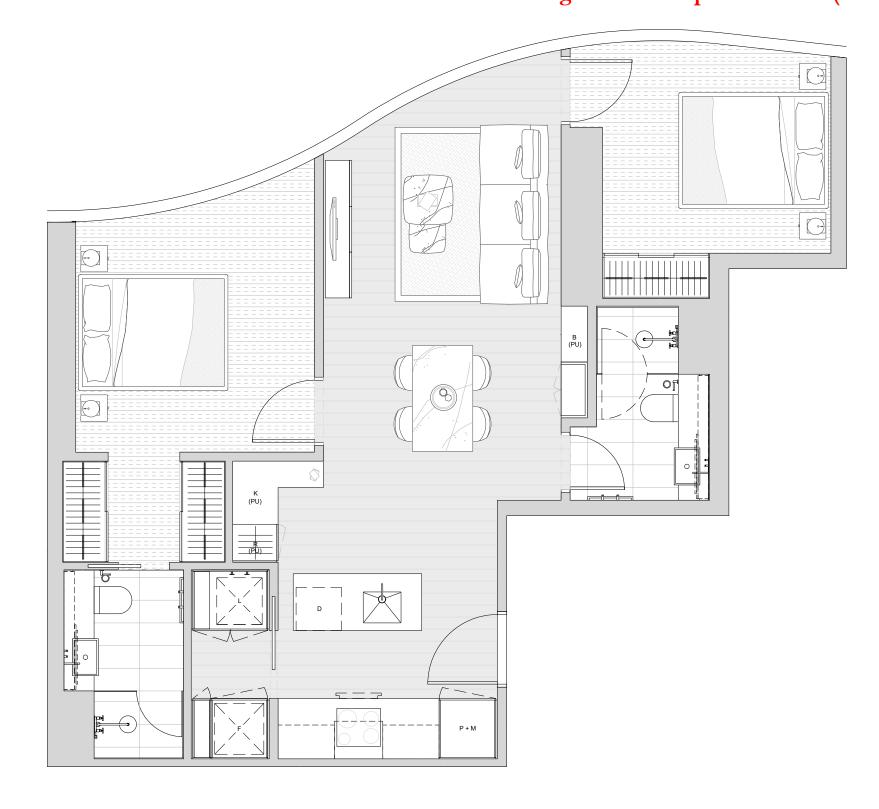

Click here to view the virtual tour of apartment C1 (2207) with depreciation tags Click here to view the walkthrough video of apartment C1 (2207)

9 8 7

LOW RISE, LEVEL 18

APARTMENT C1 2 BED, 2 BATH

| INTERNAL AREA             | 71m²        |
|---------------------------|-------------|
| TOTAL AREA                | 71m²        |
|                           | 101         |
| TOTAL NO.                 | 131         |
| 1801, 1804, 1805, 1810, 1 | 1901, 1906, |
| 1907, 1912, 2001, 2006, 2 | 2007, 2012, |
| 2101, 2106, 2107, 2112, 2 | 2201, 2206, |
| 2207, 2212, 2301, 2306, 2 | , ,         |
| 2401, 2406, 2407, 2412, 2 | , ,         |
| 2507, 2512, 2601, 2606, 2 |             |
| 2701, 2706, 2707, 2712,   |             |
| 2807, 2812, 2901, 2906, 2 | , ,         |
| 3001, 3006, 3007, 3012,   | , ,         |
| 3107, 3112, 3201, 3206,   |             |
| 3301, 3306, 3307, 3312,   |             |
| 3407, 3412, 3501, 3506,   |             |
| 3601, 3606, 3607, 3612,   | , ,         |
| 3707, 3712, 3801, 3806,   | 3807, 3812, |
| 3901, 3906, 3907, 3912    |             |
| 4001, 4006, 4007          |             |
| 4101, 4106, 4107, 4112,   |             |
| 4207, 4212, 4301, 4306,   |             |
| 4401, 4406, 4407, 4412,   |             |
| 4507, 4512, 4601, 4606,   |             |
| 4701, 4706, 4707, 4712,   |             |
| 4807, 4812, 4901, 4906,   | 4907, 4912, |
| 5001, 5006, 5007, 5012    |             |
|                           |             |

## LEGEND

| В  | BAR                       |
|----|---------------------------|
| D  | DISHWASHER                |
| F  | FRIDGE                    |
| L  | LAUNDRY                   |
| K  | KEY DROP                  |
| М  | MICROWAVE                 |
| Р  | PANTRY                    |
| R  | ROBE                      |
| S  | STUDY                     |
| PU | PURCHASER UPGRADE JOINERY |
|    |                           |